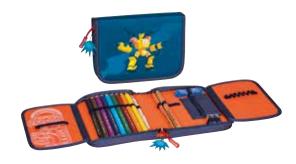

## The flexible companion

The stylish appearance and its characteristic oversize handle make the pencil case look like a fashionable purse at the first glance. But its internal values quickly reveal its true purpose. The additional inner flap and the 3 additional pockets provide much space for all one needs for school or studies.

Of course, the s'maepp model L can be used to conveniently keep cosmetics or travel accessories

Truly an extremely flexible companion.

**Format** 21 x 11,5 x 8 cm

## S'MAEPP L - THE FLEXIBLE COMPANION

Much is new with the s'maepp pencil cases. In addition to the known sizes and designs, the L model is the secret star among the soft pencil cases. With its new form, stylish designs, and many great features, s'maepp L not only performs extremely well in school.

s'maepp L is also a perfect travel companion. The spacious main compartment and the practical side pockets are ideal for storing make-up utensils or travel documents.

#### **EASY FOR SCHOOL**

Even larger school utensils like protractors, pencil sharpeners, or compasses can be easily stored in the s'maepp L

s'maepp L a mini travel bag

#### **EASY TO FIND**

The flexible pen loops keep writing utensils in place so that they can be found easily