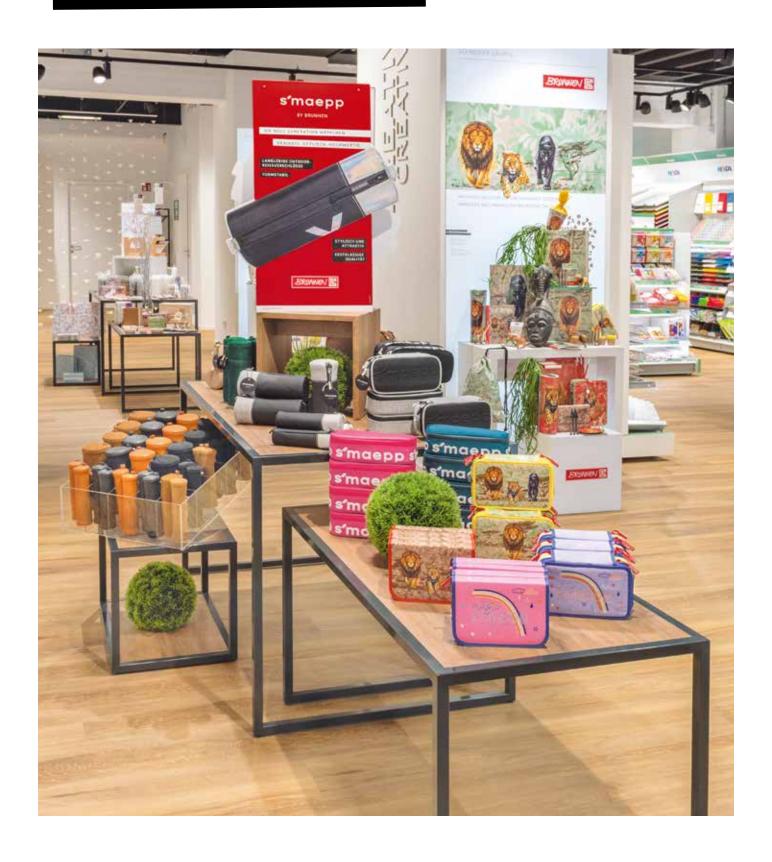

### THE SALES CAMPAIGN DISPLAY

THE SALES CAMPAIGN DISPLAY
ATTRACTIVE. COMPETENT.
SALES PROMOTING.

Presentation of **64 s 'maepp pencil cases** in a small space.

4 061947 053784

**1030924** PU 1

Excellent use of space

Front-side presentation for excellent perception

Dimensions W x D x H: 63,5 x 67 x 181 cm

Four levels for great accessibility on **front and back side** 