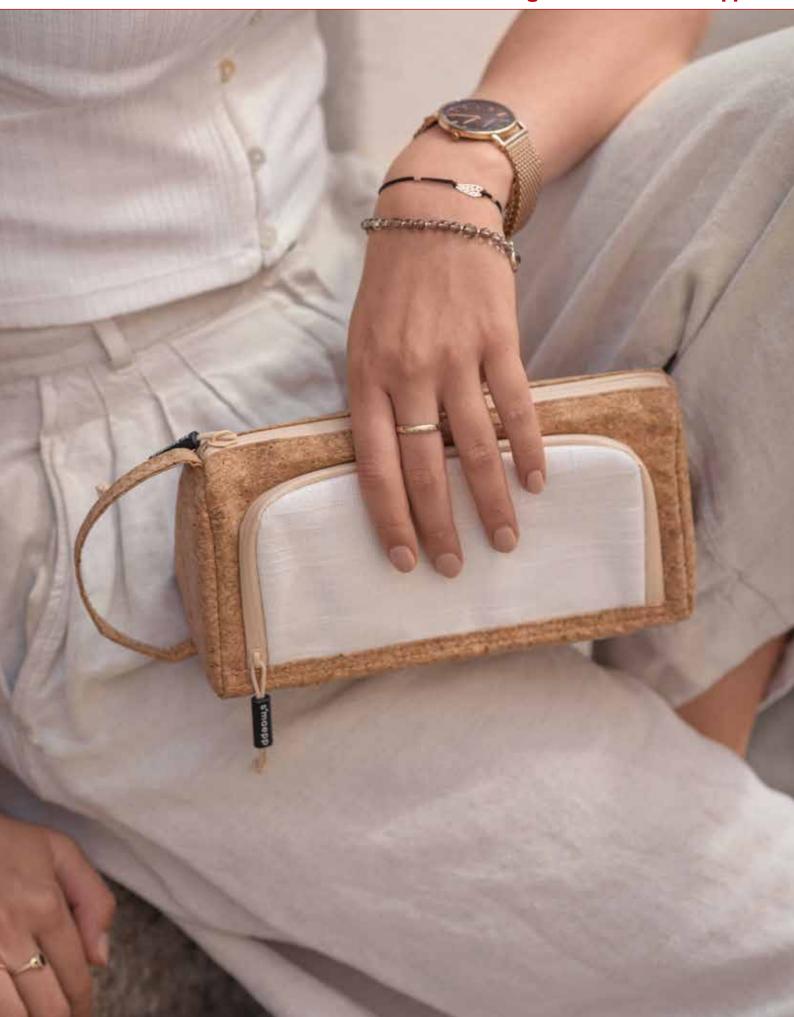

## The space-saving smart case

Minimalistic modern design meets elegant shape. An ideal combination for school, studies, or work. The durable trendy hidden zipper in outdoor quality perfectly complements this combination.

The most important writing utensils kept in style. The compact model S of our s'maepp pencil case is available with durable synthetics, traditional leather, or fantastic soft suede as cover materials.