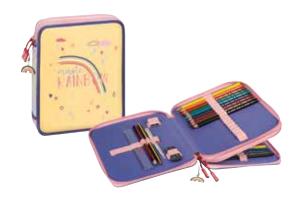

6 cm, metal twin pencil sharpener, eraser, children's scissors, money pocket with hook and loop fastener
- 3 zips
- · with charm



**1049121942** 3 piece(s)\*



#### School Pencil Case XXL Drago

- W/H/D: 230 mm x 190 mm x 40 mm
- synthetic fabric, colour: blue
- contents: 18 thin branded coloured pencils, 9 thick branded coloured pencils, 2 branded pencils, ruler 16 cm, metal twin pencil sharpener, eraser, children's scissors
- 2 zips
- with charm







#### **School Pencil Case XXL Magic Rainbow**

- W/H/D: 230 mm x 190 mm x 40 mm
- synthetic fabric, colour: yellow
- contents: 18 thin branded coloured pencils, 9 thick branded coloured pencils, 2 branded pencils, ruler 16 cm, metal twin pencil sharpener, eraser, children's scissors
- 2 zips
- with charm



**1049126222** 3 piece(s)\*



#### School Pencil Case XXL Sweet Wild Cat

- W/H/D: 230 mm x 190 mm x 40 mm
- synthetic fabric, colour: rose
- contents: 18 thin branded coloured pencils, 9 thick branded coloured pencils, 2 branded pencils, ruler 16 cm, metal twin pencil sharpener, eraser, children's scissors
- 2 zips
- with charm
- · partial glitter finish and embroidery



**1049126942** 3 piece(s)\*





# **School Pencil Case XXL Magic Butterfly**

- W/H/D: 230 mm x 190 mm x 40 mm
- synthetic fibre, colour: rosy, purple
- contents: 18 thin branded coloured pencils, 9 thick branded coloured pencils, 2 branded pencils, ruler 16 cm, metal twin pencil sharpener, eraser, children's scissors
- 2 zips
- with charm
- · with glitter fabric and embroidery

#### **DATES**

delivery start: 04-12-2023









# School Pencil C