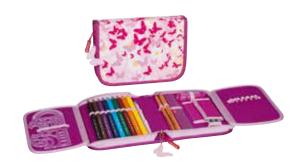

## S'MAEPP L - THE FLEXIBLE COMPANION

Much is new with the s'maepp pencil cases. In addition to the known sizes and designs, the L model is the secret star among the soft pencil cases. With its new form, stylish designs, and many great features, s'maepp L not only performs extremely well in school.

s'maepp L is also a perfect travel companion. The spacious main compartment and the practical side pockets are ideal for storing make-up utensils or travel documents.

#### **EASY FOR SCHOOL**

Even larger school utensils like protractors, pencil sharpeners, or compasses can be easily stored in the s'maepp L

s'maepp L a mini travel bag

#### **EASY TO FIND**

The flexible pen loops keep writing utensils in place so that they can be found easily