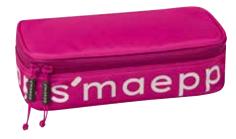

## S'MAEPP L - THE FLEXIBLE COMPANION

Much is new with the s'maepp pencil cases. In addition to the known sizes and designs, the L model is the secret star among the soft pencil cases. With its new form, stylish designs, and many great features, s'maepp L not only performs extremely well in school.

s'maepp L is also a perfect travel companion. The spacious main compartment and the practical side pockets are ideal for storing make-up utensils or travel documents.

#### **EASY FOR SCHOOL**

Even larger school utensils like protractors, pencil sharpeners, or compasses can be easily stored in the s'maepp L

s'maepp L a mini travel bag

#### **EASY TO FIND**

The flexible pen loops keep writing utensils in place so that they can be found easily