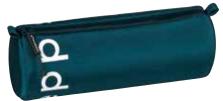

## The space wonder

Our s'maepp XL pencil case serves you inconspicuously but remarkably flexibly in school or at work. Its basic design in the style of a hardcase makes it incredibly spacious. At the same time, utensils can be placed in it and removed easily. A smart phone conveniently fits in the inner pocket that can be closed with a zipper.

The durable easy-care material and its large capacity make the XL model the tireless drudge that will bravely and patiently serve you for a long time.

**Format** 22 x 11 x 6 cm