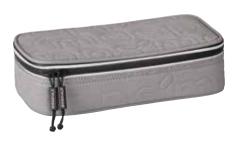

## **STABLE SHAPE**

Reinforced materials and side parts keep the classic soft s'maepp pencil case in shape at all times. This makes finding and putting back pens and pencils even easier.

# DURABLE ZIPPERS IN OUTDOOR QUALITY

Easy to open and designed for long-term use - the hidden outdoor zippers are simply perfect! The rubber tab on the unbreakable rope that is closed with a sailor's knot provides good grip for easy opening.

## QUALITY

Excellent materials and best workmanship ensure a long and happy s'maepp live.
Seams, lining, cover materials, and of course the top-class zipper guarantee premium quality and longevity.

## WITH A LOVE FOR DETAILS

The love for details makes s'maepp special. The sophisticated finish – without any annoying pipings – linings in matching colours, fashionable colours and patterns, or details like the zipper pull tab on the sturdy rope impressively emphasize the specialty of s'maepp.