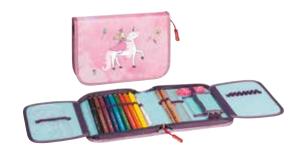

ce(s)\*





# **School Pencil Case Magic Butterfly**

- W/H/D: 195 mm x 135 mm x 35 mm
- synthetic fibre, colour: rosy, purple
- contents: 9 thick branded coloured pencils,
   2 branded pencils, ruler 16 cm, metal twin pencil sharpener, eraser, money pocket with hook and loop fastener, timetable, drawing template
- number of flaps: 2
- with charm
- with glitter fabric and embroidery



## **DATES**

delivery start: 04-12-2023



#### **School Pencil Case Unicorn Princess**

- W/H/D: 195 mm x 135 mm x 35 mm
- synthetic fabric, colour: rose
- contents: 9 thick branded coloured pencils,
   2 branded pencils, ruler 16 cm, metal twin pencil sharpener, eraser, money pocket with hook and loop fastener, timetable, drawing template
- number of flaps: 2
- with charm



**1049120842** 4 piece(s)\*



#### School Pencil Case Sweet Wild Cat

- W/H/D: 195 mm x 135 mm x 35 mm
- synthetic fabric, colour: rose
- contents: 9 thick branded coloured pencils,
   2 branded pencils, ruler 16 cm, metal twin pencil sharpener, eraser, money pocket with hook and loop fastener, timetable, drawing template
- number of flaps: 2
- with charm







#### **School Pencil Case Dinosaurier**

- W/H/D: 195 mm x 135 mm x 35 mm
- synthetic fabric, colour: green
- contents: 9 thick branded coloured pencils,
   2 branded pencils, ruler 16 cm, metal twin pencil sharpener, eraser, money pocket with hook and loop fastener, timetable, drawing template
- number of flaps: 2
- with charm



1049120841 4 piece(s)\*



#### School Pencil Case "Panther" Safari World

- W/H/D: 195 mm x 135 mm x 35 mm
- synthetic fabric, co