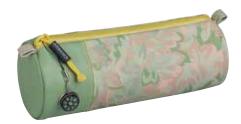

## S'MAEPP L - THE FLEXIBLE COMPANION

Much is new with the s'maepp pencil cases. In addition to the known sizes and designs, the L model is the secret star among the soft pencil cases. With its new form, stylish designs, and many great features, s'maepp L not only performs extremely well in school.

s'maepp L is also a perfect travel companion. The spacious main compartment and the practical side pockets are ideal for storing make-up utensils or travel documents.

#### **EASY FOR SCHOOL**

Even larger school utensils like protractors, pencil sharpeners, or compasses can be easily stored in the s'maepp L

s'maepp L a mini travel bag

#### **EASY TO FIND**

The flexible pen loops keep writing utensils in place so that they can be found easily