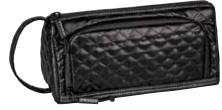

## The flexible companion

The stylish appearance and its characteristic oversize handle make the pencil case look like a fashionable purse at the first glance. But its internal values quickly reveal its true purpose. The additional inner flap and the 3 additional pockets provide much space for all one needs for school or studies.

Of course, the s'maepp model L can be used to conveniently keep cosmetics or travel accessories

Truly an extremely flexible companion.

**Format** 21 x 11,5 x 8 cm