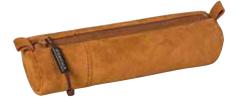

## The space-saving smart case

Minimalistic modern design meets elegant shape. An ideal combination for school, studies, or work. The durable trendy hidden zipper in outdoor quality perfectly complements this combination.

The most important writing utensils kept in style. The compact model S of our s'maepp pencil case is available with durable synthetics, traditional leather, or fantastic soft suede as cover materials.

Format 20 x 4.5 x 4.5 cm