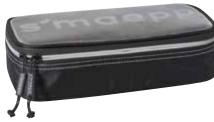

## The space-saving smart case

Minimalistic modern design meets elegant shape. An ideal combination for school, studies, or work. The durable trendy hidden zipper in outdoor quality perfectly complements this combination.

The most important writing utensils kept in style. The compact model S of our s'maepp pencil case is available with durable synthetics, traditional leather, or fantastic soft suede as cover materials.

Format 20 x 4.5 x 4.5 cm