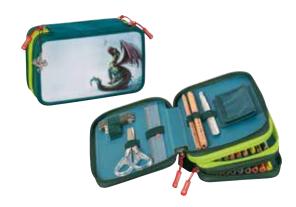

op fastener
- 3 zips
- · with charm



**104912104** 3 piece(s)\*



#### **School Pencil Case Dinosaurier**

- W/H/D: 190 mm x 135 mm x 70 mm
- synthetic fabric, colour: blue
- contents: 18 thin branded coloured pencils, 9 thick branded coloured pencils, 2 branded pencils, ruler 16 cm, metal twin pencil sharpener, eraser, children's scissors, money pocket with hook and loop fastener
- 3 zips
- with charm



1049121841 3 piece(s)\*





# **School Pencil Case Drago**

- W/H/D: 190 mm x 135 mm x 70 mm
- synthetic fabric, colour: blue
- contents: 18 thin branded coloured pencils, 9 thick branded coloured pencils, 2 branded pencils, ruler 16 cm, metal twin pencil sharpener, eraser, children's scissors, money pocket with hook and loop fastener
- 3 zips
- with charm



1049121941 3 piece(s)\*



#### School Pencil Case "Lion" Safari World

- W/H/D: 190 mm x 135 mm x 70 mm
- synthetic fibre, colour: green
- contents: 18 thin branded coloured pencils, 9 thick branded coloured pencils, 2 branded pencils, ruler 16 cm, metal twin pencil sharpener, eraser, children's scissors, money pocket with hook and loop fastener
- 3 zips
- · with charm



**1049121221** 3 piece(s)\*





# **School Pencil Case Ninja Power**

- W/H/D: 190 mm x 135 mm x 70 mm
- synthetic fibre, colour: petrol, black
- contents: 18 thin branded coloured pencils, 9 thick branded coloured pencils, 2 branded pencils, ruler 16 cm, metal twin pencil sharpener, eraser, children's scissors, money pocket with hook and loop fastener



with charm

DATES

delivery start: 04-12-2023

→ NEW COLLECTION









# **School Pencil