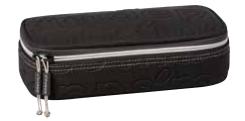

## The flexible companion

The stylish appearance and its characteristic oversize handle make the pencil case look like a fashionable purse at the first glance. But its internal values quickly reveal its true purpose. The additional inner flap and the 3 additional pockets provide much space for all one needs for school or studies.

Of course, the s'maepp model L can be used to conveniently keep cosmetics or travel accessories

Truly an extremely flexible companion.

**Format** 21 x 11,5 x 8 cm

## S'MAEPP L - THE FLEXIBLE COMPANION

Much is new with the s'maepp pencil cases. In addition to the known sizes and designs, the L model is the secret star among the soft pencil cases. With its new form, stylish designs, and many great features, s'maepp L not only performs extremely well in school.

s'maepp L is also a perfect travel companion. The spacious main compartment and the practical side pockets are ideal for storing make-up utensils or travel documents.

#### **EASY FOR SCHOOL**

Even larger school utensils like protractors, pencil sharpeners, or compasses can be easily stored in the s'maepp L

s'maepp L a mini travel bag