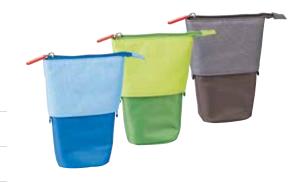

## The flexible companion

The stylish appearance and its characteristic oversize handle make the pencil case look like a fashionable purse at the first glance. But its internal values quickly reveal its true purpose. The additional inner flap and the 3 additional pockets provide much space for all one needs for school or studies.

Of course, the s'maepp model L can be used to conveniently keep cosmetics or travel accessories

Truly an extremely flexible companion.

**Format** 21 x 11,5 x 8 cm

## S'MAEPP L - THE FLEXIBLE COMPANION

Much is new with the s'maepp pencil cases. In addition to the known sizes and designs, the L model is the secret star among the soft pencil cases. With its new form, stylish designs, and many great features, s'maepp L not only performs extremely well in school.

s'maepp L is also a perfect travel companion. The spacious main compartment and the practical side pockets are ideal for storing make-up utensils or travel documents.

#### **EASY FOR SCHOOL**

Even larger school utensils like protractors, pencil sharpeners, or compasses can be easily stored in the s'maepp L

s'maepp L a mini travel bag