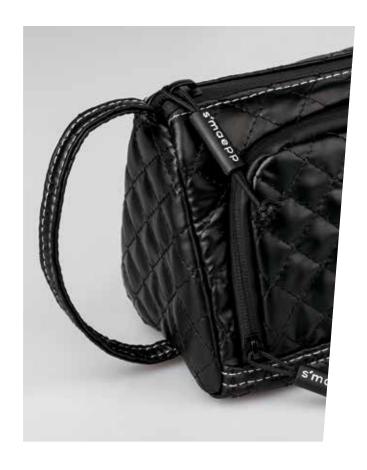

## The flexible companion

The stylish appearance and its characteristic oversize handle make the pencil case look like a fashionable purse at the first glance. But its internal values quickly reveal its true purpose. The additional inner flap and the 3 additional pockets provide much space for all one needs for school or studies.

Of course, the s'maepp model L can be used to conveniently keep cosmetics or travel accessories

Truly an extremely flexible companion.

**Format** 21 x 11,5 x 8 cm