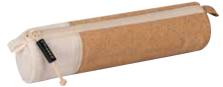

## The spacious all-rounder

An all-rounder for school or work, day in, day out. It even provides room for the protractor.

In the same way as with the model S, the reinforced side parts especially add to its stability in terms of shape which makes finding and putting back the writing utensils much easier. Its padded lining helps to prevent soiling.

The pencil case is available in a durable synthetic material, in natural leather, or extra soft suede material.

**Format** 22 x 8 x 8 cm