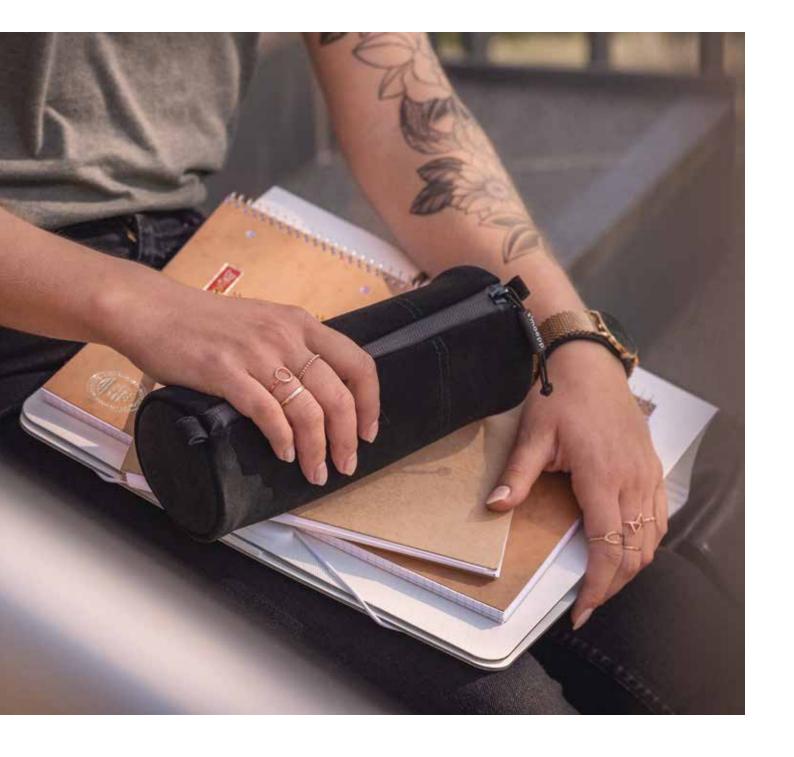

## The space-saving smart case

Minimalistic modern design meets elegant shape. An ideal combination for school, studies, or work. The durable trendy hidden zipper in outdoor quality perfectly complements this combination.

The most important writing utensils kept in style. The compact model S of our s'maepp pencil case is available with durable synthetics, traditional leather, or fantastic soft suede as cover materials.

Format 20 x 4.5 x 4.5 cm