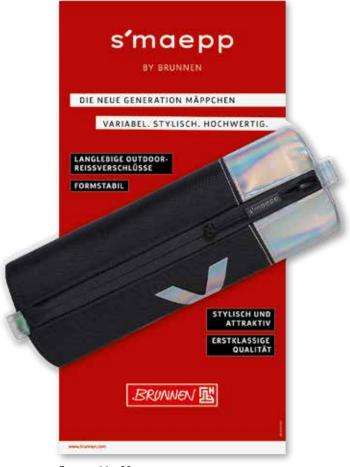

# DURABLE ZIPPERS IN OUTDOOR QUALITY

Easy to open and designed for long-term use - the hidden outdoor zippers are simply perfect! The rubber tab on the unbreakable rope that is closed with a sailor's knot provides good grip for easy opening.