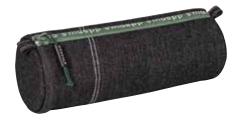

## S'MAEPP L - THE FLEXIBLE COMPANION

Much is new with the s'maepp pencil cases. In addition to the known sizes and designs, the L model is the secret star among the soft pencil cases. With its new form, stylish designs, and many great features, s'maepp L not only performs extremely well in school.

s'maepp L is also a perfect travel companion. The spacious main compartment and the practical side pockets are ideal for storing make-up utensils or travel documents.

#### **EASY FOR SCHOOL**

Even larger school utensils like protractors, pencil sharpeners, or compasses can be easily stored in the s'maepp L

s'maepp L a mini travel bag

#### **EASY TO FIND**

The flexible pen loops keep writing utensils in place so that they can be found easily