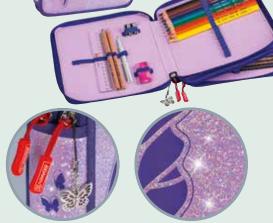

## S'MAEPP L - THE FLEXIBLE COMPANION

Much is new with the s'maepp pencil cases. In addition to the known sizes and designs, the L model is the secret star among the soft pencil cases. With its new form, stylish designs, and many great features, s'maepp L not only performs extremely well in school.

s'maepp L is also a perfect travel companion. The spacious main compartment and the practical side pockets are ideal for storing make-up utensils or travel documents.

#### **EASY FOR SCHOOL**

Even larger school utensils like protractors, pencil sharpeners, or compasses can be easily stored in the s'maepp L

s'maepp L a mini travel bag

#### **EASY TO FIND**

The flexible pen loops keep writing utensils in place so that they can be found easily