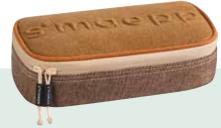

## S'MAEPP L - THE FLEXIBLE COMPANION

Much is new with the s'maepp pencil cases. In addition to the known sizes and designs, the L model is the secret star among the soft pencil cases. With its new form, stylish designs, and many great features, s'maepp L not only performs extremely well in school.

s'maepp L is also a perfect travel companion. The spacious main compartment and the practical side pockets are ideal for storing make-up utensils or travel documents.

#### **EASY FOR SCHOOL**

Even larger school utensils like protractors, pencil sharpeners, or compasses can be easily stored in the s'maepp L

s'maepp L a mini travel bag

#### **EASY TO FIND**

The flexible pen loops keep writing utensils in place so that they can be found easily