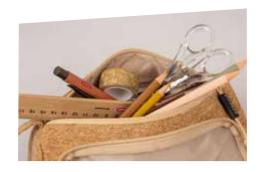

## The spacious all-rounder

An all-rounder for school or work, day in, day out. It even provides room for the protractor.

In the same way as with the model S, the reinforced side parts especially add to its stability in terms of shape which makes finding and putting back the writing utensils much easier. Its padded lining helps to prevent soiling.

#### **EASY FOR SCHOOL**

Even larger school utensils like protractors, pencil sharpeners, or compasses can be easily stored in the s'maepp L

s'maepp L a mini travel bag