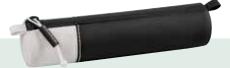

## The flexible companion

The stylish appearance and its characteristic oversize handle make the pencil case look like a fashionable purse at the first glance. But its internal values quickly reveal its true purpose. The additional inner flap and the 3 additional pockets provide much space for all one needs for school or studies.

Of course, the s'maepp model L can be used to conveniently keep cosmetics or travel accessories

Truly an extremely flexible companion.

**Format** 21 x 11,5 x 8 cm

## S'MAEPP L - THE FLEXIBLE COMPANION

Much is new with the s'maepp pencil cases. In addition to the known sizes and designs, the L model is the secret star among the soft pencil cases. With its new form, stylish designs, and many great features, s'maepp L not only performs extremely well in school.

s'maepp L is also a perfect travel companion. The spacious main compartment and the practical side pockets are ideal for storing make-up utensils or travel documents.