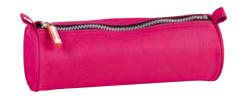

## The space-saving smart case

Minimalistic modern design meets elegant shape. An ideal combination for school, studies, or work. The durable trendy hidden zipper in outdoor quality perfectly complements this combination.

The most important writing utensils kept in style. The compact model S of our s'maepp pencil case is available with durable synthetics, traditional leather, or fantastic soft suede as cover materials.

Format 20 x 4.5 x 4.5 cm