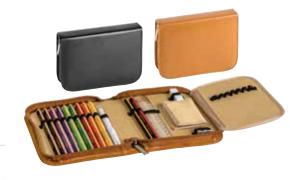

## The space-saving smart case

Minimalistic modern design meets elegant shape. An ideal combination for school, studies, or work. The durable trendy hidden zipper in outdoor quality perfectly complements this combination.

The most important writing utensils kept in style. The compact model S of our s'maepp pencil case is available with durable synthetics, traditional leather, or fantastic soft suede as cover materials.

Format 20 x 4.5 x 4.5 cm

## The spacious all-rounder

An all-rounder for school or work, day in, day out. It even provides room for the protractor.

In the same way as with the model S, the reinforced side parts especially add to its stability in terms of shape which makes finding and putting back the writing utensils much easier. Its padded lining helps to prevent soiling.

The pencil case is available in a durable synthetic material, in natural leather, or extra soft suede material.

**Format** 22 x 8 x 8 cm