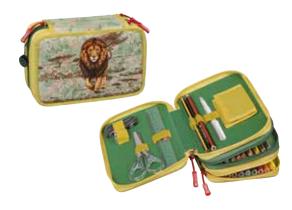

# S'MAEPP - AT THE POINT OF SALE THE SALES CAMPAIGN TABLE

| 10492170   Soft pencil case s'maepp S natural teather brown                                                                                                                                                                                                                                                                                                                                                                                                                                                                                                                                                                                                                                                                                                                                                                                                                                                                                                                                                                                                                                                                                                                                                                                                                                                                                                                                                                                                                                                                                                                                                                                                                                                                                                                                                                                                                                                                                                                                                                                                                                                                  | GTIN            | ART.       | Description                                      | PU |
|------------------------------------------------------------------------------------------------------------------------------------------------------------------------------------------------------------------------------------------------------------------------------------------------------------------------------------------------------------------------------------------------------------------------------------------------------------------------------------------------------------------------------------------------------------------------------------------------------------------------------------------------------------------------------------------------------------------------------------------------------------------------------------------------------------------------------------------------------------------------------------------------------------------------------------------------------------------------------------------------------------------------------------------------------------------------------------------------------------------------------------------------------------------------------------------------------------------------------------------------------------------------------------------------------------------------------------------------------------------------------------------------------------------------------------------------------------------------------------------------------------------------------------------------------------------------------------------------------------------------------------------------------------------------------------------------------------------------------------------------------------------------------------------------------------------------------------------------------------------------------------------------------------------------------------------------------------------------------------------------------------------------------------------------------------------------------------------------------------------------------|-----------------|------------|--------------------------------------------------|----|
| 104921270   104921270   104921270   104921270   104921290   5oft pencil case s'maepp S suede black   4                                                                                                                                                                                                                                                                                                                                                                                                                                                                                                                                                                                                                                                                                                                                                                                                                                                                                                                                                                                                                                                                                                                                                                                                                                                                                                                                                                                                                                                                                                                                                                                                                                                                                                                                                                                                                                                                                                                                                                                                                       | 4 061947 061666 | 104921170  | Soft pencil case s'maepp S natural leather brown | 4  |
| 10492190                                                                                                                                                                                                                                                                                                                                                                                                                                                                                                                                                                                                                                                                                                                                                                                                                                                                                                                                                                                                                                                                                                                                                                                                                                                                                                                                                                                                                                                                                                                                                                                                                                                                                                                                                                                                                                                                                                                                                                                                                                                                                                                     | 4 061947 061154 | 104921190  | Soft pencil case s'maepp S natural leather black | 4  |
| 1049219012   Soft pencil case s'maepp S "Vintage Love"   4                                                                                                                                                                                                                                                                                                                                                                                                                                                                                                                                                                                                                                                                                                                                                                                                                                                                                                                                                                                                                                                                                                                                                                                                                                                                                                                                                                                                                                                                                                                                                                                                                                                                                                                                                                                                                                                                                                                                                                                                                                                                   | 4 061947 061215 | 104921270  | Soft pencil case s'maepp S suede brown           | 4  |
| 1049219011   Soft pencil case s'maepp S "Vinyl"   4   1049219014   Soft pencil case s'maepp S "Jeans"   new   4   1049219013   Soft pencil case s'maepp S "Perforated"   new   4   1049219013   Soft pencil case s'maepp S "Perforated"   new   4   1049219013   Soft pencil case s'maepp M natural leather brown   4   10492190   Soft pencil case s'maepp M natural leather black   4   10492190   Soft pencil case s'maepp M natural leather black   4   10492190   Soft pencil case s'maepp M suede brown   4   104922290   Soft pencil case s'maepp M suede black   4   10492290   Soft pencil case s'maepp M "Bernarlad Green"   4   1049229015   Soft pencil case s'maepp M "Bernarlad Green"   4   1049229016   Soft pencil case s'maepp M "Grey"   new   4   1049229016   Soft pencil case s'maepp M "Grey"   new   4   1049229016   Soft pencil case s'maepp M "Vinyl"   4   1049229013   Soft pencil case s'maepp M "Vinyl"   4   1049229013   Soft pencil case s'maepp M "Vinyl"   4   1049229013   Soft pencil case s'maepp M "Colour Code mint   4   1049229013   Soft pencil case s'maepp M "Vinyl"   4   1049229013   Soft pencil case s'maepp M "Colour Code mint   4   1049229016   Soft pencil case s'maepp M "Colour Code mint   4   1049229016   Soft pencil case s'maepp M "Colour Code mint   4   1049229016   Soft pencil case s'maepp M "Colour Code mint   4   1049229016   Soft pencil case s'maepp M "Colour Code denim   4   1049229016   Soft pencil case s'maepp M "Colour Code denim   4   1049229017   Soft pencil case s'maepp M "Colour Code denim   4   1049229017   Soft pencil case s'maepp M "Colour Code denim   4   1049229017   Soft pencil case s'maepp M "Colour Code denim   4   1049229017   Soft pencil case s'maepp M "Colour Code denim   4   1049229017   Soft pencil case s'maepp M "Colour Code denim   4   1049229017   Soft pencil case s'maepp M "Colour Code denim   4   1049229017   Soft pencil case s'maepp M "Colour Code denim   4   1049229017   Soft pencil case s'maepp M "Colour Code denim   4   1049229017   Soft pencil case s'maepp M "Colour Code deni | 4 061947 061246 | 104921290  | Soft pencil case s'maepp S suede black           | 4  |
| 1049219014                                                                                                                                                                                                                                                                                                                                                                                                                                                                                                                                                                                                                                                                                                                                                                                                                                                                                                                                                                                                                                                                                                                                                                                                                                                                                                                                                                                                                                                                                                                                                                                                                                                                                                                                                                                                                                                                                                                                                                                                                                                                                                                   | 4 061947 100990 | 1049219012 | Soft pencil case s'maepp S "Vintage Love"        | 4  |
| 1049219013                                                                                                                                                                                                                                                                                                                                                                                                                                                                                                                                                                                                                                                                                                                                                                                                                                                                                                                                                                                                                                                                                                                                                                                                                                                                                                                                                                                                                                                                                                                                                                                                                                                                                                                                                                                                                                                                                                                                                                                                                                                                                                                   | 4 061947 100976 | 1049219011 | Soft pencil case s'maepp S "Vinyl"               | 4  |
| 104922170   Soft pencil case s'maepp M natural leather brown   4                                                                                                                                                                                                                                                                                                                                                                                                                                                                                                                                                                                                                                                                                                                                                                                                                                                                                                                                                                                                                                                                                                                                                                                                                                                                                                                                                                                                                                                                                                                                                                                                                                                                                                                                                                                                                                                                                                                                                                                                                                                             | 4 061947 117189 | 1049219014 | Soft pencil case s'maepp S "Jeans"               | 4  |
| 104922901   104922901   104922901   104922901   104922901   104922901   104922901   104922901   104922901   104922901   104922901   104922901   104922901   104922901   104922901   104922901   104922901   104922901   104922901   104922901   104922901   104922901   104922901   104922901   104922901   104922901   104922901   104922901   104922901   104922901   104922901   104922901   104922901   104922901   104922901   104922901   104922901   104922901   104922901   104922901   104922901   104922901   104922901   104922901   104922901   104922901   104922901   104922901   104922901   104922901   104922901   104922901   104922901   104922901   104922901   104922901   104922901   104922901   104922901   104922901   104922901   104922901   104922901   104922901   104922901   104922901   104922901   104922901   104922901   104922901   104922901   104922901   104922901   104922901   104922901   104922901   104922901   104922901   104922901   104922900   104922901   104922901   104922901   104922901   104922901   104922901   104922901   104922901   104922901   104922901   104922901   104922901   104922901   104922901   104922901   104922901   104922901   104922901   104922901   104922901   104922901   104922901   104922901   104922901   104922901   104922901   104922901   104922901   104922901   104922901   104922901   104922901   104922901   104922901   104922901   104922901   104922901   104922901   104922901   104922901   104922901   104922901   104922901   104922901   104922901   104922901   104922901   104922901   104922901   104922901   104922901   104922901   104922901   104922901   104922901   104922901   104922901   104922901   104922901   104922901   104922901   104922901   104922901   104922901   104922901   104922901   104922901   104922901   104922901   104922901   104922901   104922901   104922901   104922901   104922901   104922901   104922901   104922901   104922901   104922901   104922901   104922901   104922901   104922901   104922901   104922901   104922901   104922901   104922901   104922901   1049 | 4 061947 117165 | 1049219013 | Soft pencil case s'maepp S "Perforated"          | 4  |
| 104922901   104922901   104922901   104922901   104922901   104922901   104922901   104922901   104922901   104922901   104922901   104922901   104922901   104922901   104922901   104922901   104922901   104922901   104922901   104922901   104922901   104922901   104922901   104922901   104922901   104922901   104922901   104922901   104922901   104922901   104922901   104922901   104922901   104922901   104922901   104922901   104922901   104922901   104922901   104922901   104922901   104922901   104922901   104922901   104922901   104922901   104922901   104922901   104922901   104922901   104922901   104922901   104922901   104922901   104922901   104922901   104922901   104922901   104922901   104922901   104922901   104922901   104922901   104922901   104922901   104922901   104922900   104922900   104922900   104922900   104922900   104922900   104922900   104922900   104922900   104922900   104922900   104922900   104922900   104922900   104922900   104922900   104922900   104922900   104922900   104922900   104922900   104922900   104922900   104922900   104922900   104922900   104922900   104922900   104922900   104922900   104922900   104922900   104922900   104922900   104922900   104922900   104922900   104922900   104922900   104922900   104922900   104922900   104922900   104922900   104922900   104922900   104922900   104922900   104922900   104922900   104922900   104922900   104922900   104922900   104922900   104922900   104922900   104922900   104922900   104922900   104922900   104922900   104922900   104922900   104922900   104922900   104922900   104922900   104922900   104922900   104922900   104922900   104922900   104922900   104922900   104922900   104922900   104922900   104922900   104922900   104922900   104922900   104922900   104922900   104922900   104922900   104922900   104922900   104922900   104922900   104922900   104922900   104922900   104922900   104922900   104922900   104922900   104922900   104922900   104922900   104922900   104922900   104922900   104922900   1049 | 4 061947 061680 | 104922170  | Soft pencil case s'maepp M natural leather brown | 4  |
| 104922901   1049229014   1049229015   1049229015   1049229015   1049229015   1049229015   1049229016   1049229014   1049229016   1049229016   1049229016   1049229016   1049229016   1049229016   1049229016   1049229016   1049229016   1049229017   1049229017   1049229017   1049229018   1049229018   1049229019   1049229019   1049229019   1049229019   1049229019   1049229019   1049229019   1049229019   1049229019   1049229019   1049229019   1049229019   1049229019   1049229019   1049229019   1049229019   1049229019   1049229019   1049229019   1049229019   1049229019   1049229019   1049229019   1049229019   1049229019   1049229019   1049229019   1049229019   1049229019   1049229019   1049229019   1049229019   1049229019   1049229019   1049229019   1049229019   1049229019   1049229019   1049229019   1049229019   1049229019   1049229019   1049229019   1049229019   1049229019   1049229019   1049229019   1049229019   1049229019   1049229019   1049229019   1049229019   1049229019   1049229019   1049229019   1049229019   1049229019   1049229019   1049229019   1049229019   1049229019   1049229019   1049229019   1049229019   1049229019   1049229019   1049229019   1049229019   1049229019   1049229019   1049229019   1049229019   1049229019   1049229019   1049229019   1049229019   1049229019   1049229019   1049229019   1049229019   1049229019   1049229019   1049229019   1049229019   1049229019   1049229019   1049229019   1049229019   1049229019   1049229019   1049229019   1049229019   1049229019   1049229019   1049229019   1049229019   1049229019   1049229019   1049229019   1049229019   1049229019   1049229019   1049229019   1049229019   1049229019   1049229019   1049229019   1049229019   1049229019   1049229019   1049229019   1049229019   1049229019   1049229019   1049229019   1049229019   1049229019   1049229019   1049229019   1049229019   1049229019   1049229019   1049229019   1049229019   1049229019   1049229019   1049229019   1049229019   1049229019   1049229019   1049229019   1049229019   1049229019   1049229019   1049 | 4 061947 061116 | 104922190  | Soft pencil case s'maepp M natural leather black | 4  |
| 1049229015   Soft pencil case s'maepp M "Emerald Green"   4                                                                                                                                                                                                                                                                                                                                                                                                                                                                                                                                                                                                                                                                                                                                                                                                                                                                                                                                                                                                                                                                                                                                                                                                                                                                                                                                                                                                                                                                                                                                                                                                                                                                                                                                                                                                                                                                                                                                                                                                                                                                  | 4 061947 061178 | 104922270  | Soft pencil case s'maepp M suede brown           | 4  |
| 1049229014   Soft pencil case s'maepp M "Mocha"   4   4   4   6   6   1947   1010877   1049229016   Soft pencil case s'maepp M "Grey"   new   4   4   6   6   1947   100877   1049229011   Soft pencil case s'maepp M "Puffy Bag"   4   4   6   1947   100873   1049229013   Soft pencil case s'maepp M "Vinyl"   4   4   6   1947   100833   1049229013   Soft pencil case s'maepp M "Vinyl"   4   4   6   1947   100833   104922904   Soft pencil case s'maepp M Colour Code mint   4   6   1947   100833   1049239008   Soft pencil case s'maepp L "Puffy Bag"   4   6   1947   100833   1049239009   Soft pencil case s'maepp L "Vintage Love"   4   6   1947   103564   1049239010   Soft pencil case s'maepp L "Reflection"   4   6   1947   103564   104924039   Soft pencil case s'maepp XL Colour Code denim   4   6   1947   109833   104924025   Soft pencil case s'maepp XL Colour Code tulip   4   6   1947   109833   104924090   Soft pencil case s'maepp XL Colour Code onyx   4   6   1947   101033   104924090   Soft pencil case s'maepp XL Colour Code onyx   4   6   1947   101033   104924090   Soft pencil case s'maepp XL Colour Code mint   4   6   1947   101033   104924006   Soft pencil case s'maepp XL "Mesh"   4   6   1947   101033   1049249007   Soft pencil case s'maepp XL "Mesh"   4   6   1947   101033   1049249008   Soft pencil case s'maepp XL "Reflection"   4   6   1947   101033   1049249008   Soft pencil case s'maepp XL "Reflection"   4   6   1947   101033   1049249008   Soft pencil case s'maepp XL "Reflection"   4   6   1947   101033   1049249008   Soft pencil case s'maepp XL "Reflection"   4   6   1947   101033   1049249008   Soft pencil case s'maepp XL "Reflection"   4   6   1947   101033   1049249009   Soft pencil case s'maepp XL "Reflection"   4   6   1947   101033   1049249009   Soft pencil case s'maepp XL "Reflection"   4   6   1947   1049249008   Soft pencil case s'maepp XL "Reflection"   4   6   1947   1049249008   Soft pencil case s'maepp XL "Reflection"   4   6   1947   1049249009   Soft pencil case s'maepp XL "Reflection"   | 4 061947 061192 | 104922290  | Soft pencil case s'maepp M suede black           | 4  |
| 1049229016 Soft pencil case s'maepp M "Grey"  4 4 661947"100877 1049229011 Soft pencil case s'maepp M "Puffy Bag"  4 4 661947"100938 1049229013 Soft pencil case s'maepp M "Vinyl"  4 4 661947"100938 104922054 Soft pencil case s'maepp M Colour Code mint  4 661947"100839 1049239008 Soft pencil case s'maepp L "Puffy Bag"  4 661947"100853 1049239009 Soft pencil case s'maepp L "Vintage Love"  4 661947"103564 1049239010 Soft pencil case s'maepp L "Reflection"  4 661947"103564 104924039 Soft pencil case s'maepp XL Colour Code denim  4 661947"1038554 104924025 Soft pencil case s'maepp XL Colour Code denim  4 661947"1098754 104924025 Soft pencil case s'maepp XL Colour Code denim  4 661947"1098754 104924090 Soft pencil case s'maepp XL Colour Code onyx 4 661947"10980993 104924090 Soft pencil case s'maepp XL Colour Code mint 4 661947"101010 1049249006 Soft pencil case s'maepp XL Colour Code mint 4 661947"101034 1049249007 Soft pencil case s'maepp XL "Mesh" 4 661947"101034 1049249008 Soft pencil case s'maepp XL "Mocha" 4 661947"101034 1049249008 Soft pencil case s'maepp XL "Reflection" 4 661947"101034 1049249008 Soft pencil case s'maepp XL "Reflection" 4 661947"101034 1049249008 Soft pencil case s'maepp XL "Reflection" 4 661947"101034 1049249008 Soft pencil case s'maepp XL "Reflection" 4 661947"101034 1049249008 Soft pencil case s'maepp XL "Reflection" 4 661947"101034 1049249008 Soft pencil case s'maepp XL "Reflection" 4 661947"101034 1049249009 Soft pencil case s'maepp XL "Reflection" 4 661947"101034 1049249009 Soft pencil case s'maepp XL "Reflection" 4 661947"101034 1049249009 Soft pencil case s'maepp XL "Reflection" 4 661947"101034 1049249009 Soft pencil case s'maepp XL "Reflection" 4 661947"101034 1049249009 Soft pencil case s'maepp XL "Reflection" 4 661947"101034 1049249009 Soft pencil case s'maepp XL "Reflection" 4 661947"101034                                                                                                                                                                                                 | 4 061947 100952 | 1049229015 | Soft pencil case s'maepp M "Emerald Green"       | 4  |
| 1049229011   Soft pencil case s'maepp M "Puffy Bag"   4                                                                                                                                                                                                                                                                                                                                                                                                                                                                                                                                                                                                                                                                                                                                                                                                                                                                                                                                                                                                                                                                                                                                                                                                                                                                                                                                                                                                                                                                                                                                                                                                                                                                                                                                                                                                                                                                                                                                                                                                                                                                      | 4 061947 100914 | 1049229014 | Soft pencil case s'maepp M "Mocha"               | 4  |
| 1049229013   Soft pencil case s'maepp M "Vinyl"   4   4   1061947   100933   104922054   Soft pencil case s'maepp M Colour Code mint   4   1061947   100833   1049239008   Soft pencil case s'maepp L "Puffy Bag"   4   1061947   100853   1049239009   Soft pencil case s'maepp L "Vintage Love"   4   1061947   1035564   1049239010   Soft pencil case s'maepp L "Reflection"   4   1061947   1035564   1049249039   Soft pencil case s'maepp XL Colour Code denim   4   1061947   1097795   104924039   Soft pencil case s'maepp XL Colour Code denim   4   1061947   1098795   104924025   Soft pencil case s'maepp XL Colour Code tulip   4   1061947   1060973   104924090   Soft pencil case s'maepp XL Colour Code onyx   4   1061947   1098099   104924054   Soft pencil case s'maepp XL Colour Code mint   4   1061947   101010   1049249006   Soft pencil case s'maepp XL "Mosh"   4   1061947   101034   1049249007   Soft pencil case s'maepp XL "Mosh"   4   1061947   101034   1049249008   Soft pencil case s'maepp XL "Mocha"   4   1061947   101034   1049249008   Soft pencil case s'maepp XL "Reflection"   4   1061947   101034   1049249008   Soft pencil case s'maepp XL "Reflection"   4   1061947   101034   1049249009   Soft pencil case s'maepp XL "Reflection"   4   1061947   101034   1049249009   Soft pencil case s'maepp XL "Reflection"   4   1061947   101034   1049249009   Soft pencil case s'maepp XL "Reflection"   4   1061947   101034   1049249009   Soft pencil case s'maepp XL "Reflection"   4   1061947   107226   1049249009   Soft pencil case s'maepp XL "Felt"   1049249009   Soft pencil case s'maepp | 4 061947 117202 | 1049229016 | Soft pencil case s'maepp M "Grey"                | 4  |
| 104922054   Soft pencil case s'maepp M Colour Code mint   4   104924008   Soft pencil case s'maepp L "Puffy Bag"   4   4   1049249006   Soft pencil case s'maepp L "Vintage Love"   4   104924901   Soft pencil case s'maepp L "Vintage Love"   4   104924901   Soft pencil case s'maepp L "Reflection"   4   104924039   Soft pencil case s'maepp XL Colour Code denim   4   104924039   Soft pencil case s'maepp XL Colour Code tulip   4   104924039   Soft pencil case s'maepp XL Colour Code tulip   4   104924039   Soft pencil case s'maepp XL Colour Code tulip   4   104924039   Soft pencil case s'maepp XL Colour Code onyx   4   104924039   Soft pencil case s'maepp XL Colour Code onyx   4   104924039   Soft pencil case s'maepp XL Colour Code onyx   4   104924039   Soft pencil case s'maepp XL Colour Code onyx   4   104924039   Soft pencil case s'maepp XL Colour Code onyx   4   104924039   Soft pencil case s'maepp XL "Mesh"   4   104924006   Soft pencil case s'maepp XL "Mocha"   4   104924006   Soft pencil case s'maepp XL "Mocha"   4   1049249008   Soft pencil case s'maepp XL "Reflection"   4   1049249008   Soft pencil case s'maepp XL "Reflection"   4   1049249009   Soft pencil case s'maepp XL "Felt"   1049249009   Soft pencil case  | 4 061947 100877 | 1049229011 | Soft pencil case s'maepp M "Puffy Bag"           | 4  |
| 1049239008   Soft pencil case s'maepp L "Puffy Bag"   4   1049239009   Soft pencil case s'maepp L "Vintage Love"   4   4   1049239010   Soft pencil case s'maepp L "Reflection"   4   4   104924039   Soft pencil case s'maepp XL Colour Code denim   4   104924039   Soft pencil case s'maepp XL Colour Code denim   4   104924039   Soft pencil case s'maepp XL Colour Code denim   4   104924039   Soft pencil case s'maepp XL Colour Code denim   4   104924039   Soft pencil case s'maepp XL Colour Code denim   4   104924039   Soft pencil case s'maepp XL Colour Code onyx   4   104924039   Soft pencil case s'maepp XL Colour Code onyx   4   104924039   Soft pencil case s'maepp XL Colour Code mint   4   104924039   Soft pencil case s'maepp XL "Mesh"   4   1049249006   Soft pencil case s'maepp XL "Mesh"   4   1049249007   Soft pencil case s'maepp XL "Mocha"   4   1049249008   Soft pencil case s'maepp XL "Reflection"   4   1049249008   Soft pencil case s'maepp XL "Reflection"   4   1049249009   Soft pencil case s'maepp XL "Reflection"   4   1049249009   Soft pencil case s'maepp XL "Felt"   New   4   1049249009   Soft pencil case s'maepp XL "Felt"   New   4   1049249009   Soft pencil case s'maepp XL "Felt"   New   4   1049249009   Soft pencil case s'maepp XL "Felt"   New   4   1049249009   Soft pencil case s'maepp XL "Felt"   New   4   1049249009   Soft pencil case s'maepp XL "Felt"   New   4   1049249009   Soft pencil case s'maepp XL "Felt"   New   4   1049249009   Soft pencil case s'maepp XL "Felt"   New   4   1049249009   Soft pencil case s'maepp XL "Felt"   New   4   1049249009   Soft pencil case s'maepp XL "Felt"   New   4   1049249009   Soft pencil case s'maepp XL "Felt"   New   4   1049249009   Soft pencil case s'maepp XL "Felt"   New   4   1049249009   Soft pencil case s'maepp XL "Felt"   New   4   1049249009   Soft pencil case s'maepp XL "Felt"   New   4   1049249009   Soft pencil case s'maepp XL "Felt"   New   4   1049249009   Soft pencil case s'maepp XL "Felt"   New   4   1049249009   Soft pencil case s'maepp XL "Felt" | 4 061947 100938 | 1049229013 | Soft pencil case s'maepp M "Vinyl"               | 4  |
| 1049239009   Soft pencil case s'maepp L "Vintage Love"   4                                                                                                                                                                                                                                                                                                                                                                                                                                                                                                                                                                                                                                                                                                                                                                                                                                                                                                                                                                                                                                                                                                                                                                                                                                                                                                                                                                                                                                                                                                                                                                                                                                                                                                                                                                                                                                                                                                                                                                                                                                                                   | 4 061947 098136 | 104922054  | Soft pencil case s'maepp M Colour Code mint      | 4  |
| 1049239010   Soft pencil case s'maepp L "Reflection"   4                                                                                                                                                                                                                                                                                                                                                                                                                                                                                                                                                                                                                                                                                                                                                                                                                                                                                                                                                                                                                                                                                                                                                                                                                                                                                                                                                                                                                                                                                                                                                                                                                                                                                                                                                                                                                                                                                                                                                                                                                                                                     | 4 061947 100839 | 1049239008 | Soft pencil case s'maepp L "Puffy Bag"           | 4  |
|                                                                                                                                                                                                                                                                                                                                                                                                                                                                                                                                                                                                                                                                                                                                                                                                                                                                                                                                                                                                                                                                                                                                                                                                                                                                                                                                                                                                                                                                                                                                                                                                                                                                                                                                                                                                                                                                                                                                                                                                                                                                                                                              | 4 061947 100853 | 1049239009 | Soft pencil case s'maepp L "Vintage Love"        | 4  |
|                                                                                                                                                                                                                                                                                                                                                                                                                                                                                                                                                                                                                                                                                                                                                                                                                                                                                                                                                                                                                                                                                                                                                                                                                                                                                                                                                                                                                                                                                                                                                                                                                                                                                                                                                                                                                                                                                                                                                                                                                                                                                                                              | 4 061947 103564 | 1049239010 | Soft pencil case s'maepp L "Reflection"          | 4  |
| 104924090   104924090   Soft pencil case s'maepp XL Colour Code onyx   4   104924054   Soft pencil case s'maepp XL Colour Code mint   4   1049249006   Soft pencil case s'maepp XL "Mesh"   4   1049249007   Soft pencil case s'maepp XL "Mocha"   4   1049249007   Soft pencil case s'maepp XL "Mocha"   4   1049249008   Soft pencil case s'maepp XL "Reflection"   4   1049249009   Soft pencil case s'maepp XL "Felt"   new   4   1049249009   Soft pencil case s'maepp XL "Felt"   new   4   1049249009   Soft pencil case s'maepp XL "Felt"   new   4   1049249009   Soft pencil case s'maepp XL "Felt"   new   4   1049249009   Soft pencil case s'maepp XL "Felt"   new   4   1049249009   Soft pencil case s'maepp XL "Felt"   new   4   1049249009   Soft pencil case s'maepp XL "Felt"   new   4   1049249009   Soft pencil case s'maepp XL "Felt"   new   4   1049249009   Soft pencil case s'maepp XL "Felt"   new   1049249009   Soft pencil c | 4 061947 097795 | 104924039  | Soft pencil case s'maepp XL Colour Code denim    | 4  |
| 1049249006   Soft pencil case s'maepp XL Colour Code mint   4   1049249006   Soft pencil case s'maepp XL "Mesh"   4   1049249007   Soft pencil case s'maepp XL "Mocha"   4   1049249007   Soft pencil case s'maepp XL "Mocha"   4   1049249008   Soft pencil case s'maepp XL "Reflection"   4   1049249009   Soft pencil case s'maepp XL "Felt"   new   4   1049249009   Soft pencil case s'maepp XL "Felt"   new   4   1049249009   Soft pencil case s'maepp XL "Felt"   new   4   1049249009   Soft pencil case s'maepp XL "Felt"   new   4   1049249009   Soft pencil case s'maepp XL "Felt"   new   4   1049249009   Soft pencil case s'maepp XL "Felt"   new   4   1049249009   Soft pencil case s'maepp XL "Felt"   new   4   1049249009   Soft pencil case s'maepp XL "Felt"   new   1049249009   Soft pencil case s'maepp XL "Felt"  | 4 061947 098754 | 104924025  | Soft pencil case s'maepp XL Colour Code tulip    | 4  |
| 1049249006   Soft pencil case s'maepp XL "Mesh"   4   1049249007   Soft pencil case s'maepp XL "Mocha"   4   1049249007   Soft pencil case s'maepp XL "Mocha"   4   1049249008   Soft pencil case s'maepp XL "Reflection"   4   1049249009   Soft pencil case s'maepp XL "Felt"   new   4   1049249009   Soft pencil case s'maepp XL "Felt"   new   4   1049249009   Soft pencil case s'maepp XL "Felt"   new   4   1049249009   Soft pencil case s'maepp XL "Felt"   new   4   1049249009   Soft pencil case s'maepp XL "Felt"   new   4   1049249009   Soft pencil case s'maepp XL "Felt"   new   4   1049249009   Soft pencil case s'maepp XL "Felt"   new   4   1049249009   Soft pencil case s'maepp XL "Felt"   new    | 4 061947 060973 | 104924090  | Soft pencil case s'maepp XL Colour Code onyx     | 4  |
| 1049249007   Soft pencil case s'maepp XL "Mocha"   4   1049249008   Soft pencil case s'maepp XL "Reflection"   4   1049249009   Soft pencil case s'maepp XL "Felt"   new   4   1049249009   Soft pencil case s'maepp XL "Felt"   new   4   1049249009   Soft pencil case s'maepp XL "Felt"   new   4   1049249009   Soft pencil case s'maepp XL "Felt"   new   4   1049249009   Soft pencil case s'maepp XL "Felt"   new   104924900 | 4 061947 098099 | 104924054  | Soft pencil case s'maepp XL Colour Code mint     | 4  |
|                                                                                                                                                                                                                                                                                                                                                                                                                                                                                                                                                                                                                                                                                                                                                                                                                                                                                                                                                                                                                                                                                                                                                                                                                                                                                                                                                                                                                                                                                                                                                                                                                                                                                                                                                                                                                                                                                                                                                                                                                                                                                                                              | 4 061947 101010 | 1049249006 | Soft pencil case s'maepp XL "Mesh"               | 4  |
| 4 061947 117226 1049249009 Soft pencil case s'maepp XL "Felt" 4                                                                                                                                                                                                                                                                                                                                                                                                                                                                                                                                                                                                                                                                                                                                                                                                                                                                                                                                                                                                                                                                                                                                                                                                                                                                                                                                                                                                                                                                                                                                                                                                                                                                                                                                                                                                                                                                                                                                                                                                                                                              | 4 061947 101034 | 1049249007 | Soft pencil case s'maepp XL "Mocha"              | 4  |
|                                                                                                                                                                                                                                                                                                                                                                                                                                                                                                                                                                                                                                                                                                                                                                                                                                                                                                                                                                                                                                                                                                                                                                                                                                                                                                                                                                                                                                                                                                                                                                                                                                                                                                                                                                                                                                                                                                                                                                                                                                                                                                                              | 4 061947 103588 | 1049249008 | Soft pencil case s'maepp XL "Reflection"         | 4  |
|                                                                                                                                                                                                                                                                                                                                                                                                                                                                                                                                                                                                                                                                                                                                                                                                                                                                                                                                                                                                                                                                                                                                                                                                                                                                                                                                                                                                                                                                                                                                                                                                                                                                                                                                                                                                                                                                                                                                                                                                                                                                                                                              | 4 061947 117226 | 1049249009 | Soft pencil case s'maepp XL "Felt"               | 4  |
|                                                                                                                                                                                                                                                                                                                                                                                                                                                                                                                                                                                                                                                                                                                                                                                                                                                                                                                                                                                                                                                                                                                                                                                                                                                                                                                                                                                                                                                                                                                                                                                                                                                                                                                                                                                                                                                                                                                                                                                                                                                                                                                              | 4 061947 117264 | 1049249010 | Soft pencil case s'maepp XL "Grey"               | 4  |