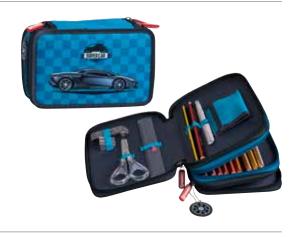

## S'MAEPP L - THE FLEXIBLE COMPANION

Much is new with the s'maepp pencil cases. In addition to the known sizes and designs, the L model is the secret star among the soft pencil cases. With its new form, stylish designs, and many great features, s'maepp L not only performs extremely well in school.

s'maepp L is also a perfect travel companion. The spacious main compartment and the practical side pockets are ideal for storing make-up utensils or travel documents.

#### **EASY FOR SCHOOL**

Even larger school utensils like protractors, pencil sharpeners, or compasses can be easily stored in the s'maepp L

s'maepp L a mini travel bag

#### **EASY TO FIND**

The flexible pen loops keep writing utensils in place so that they can be found easily