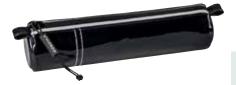

## The space-saving smart case

Minimalistic modern design meets elegant shape. An ideal combination for school, studies, or work. The durable trendy hidden zipper in outdoor quality perfectly complements this combination.

The most important writing utensils kept in style. The compact model S of our s'maepp pencil case is available with durable synthetics, traditional leather, or fantastic soft suede as cover materials.

Format 20 x 4.5 x 4.5 cm