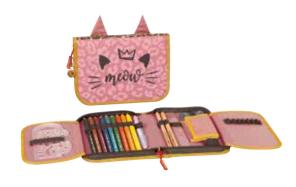

: 2
- with charm
- with glitter fabric and embroidery



## **DATES**

delivery start: 04-12-2023



#### **School Pencil Case Unicorn Princess**

- W/H/D: 195 mm x 135 mm x 35 mm
- synthetic fabric, colour: rose
- contents: 9 thick branded coloured pencils,
   2 branded pencils, ruler 16 cm, metal twin pencil sharpener, eraser, money pocket with hook and loop fastener, timetable, drawing template
- number of flaps: 2
- with charm



**1049120842** 4 piece(s)\*



#### School Pencil Case Sweet Wild Cat

- W/H/D: 195 mm x 135 mm x 35 mm
- synthetic fabric, colour: rose
- contents: 9 thick branded coloured pencils,
   2 branded pencils, ruler 16 cm, metal twin pencil sharpener, eraser, money pocket with hook and loop fastener, timetable, drawing template
- number of flaps: 2
- with charm







#### **School Pencil Case Dinosaurier**

- W/H/D: 195 mm x 135 mm x 35 mm
- synthetic fabric, colour: green
- contents: 9 thick branded coloured pencils,
   2 branded pencils, ruler 16 cm, metal twin pencil sharpener, eraser, money pocket with hook and loop fastener, timetable, drawing template
- number of flaps: 2
- with charm



1049120841 4 piece(s)\*



#### School Pencil Case "Panther" Safari World

- W/H/D: 195 mm x 135 mm x 35 mm
- synthetic fabric, colour: brown
- contents: 9 thick branded coloured pencils,
   2 branded pencils, ruler 16 cm, metal twin pencil sharpener, eraser, money pocket with hook and loop fastener, timetable, drawing template
- number of flaps: 2
- · with charm



**1049120221** 4 piece(s)\*





#### **School Pencil Case Ninja Power**

- W/H/D: 195 mm x 13