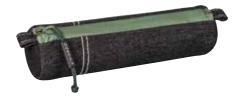

## The space wonder

Our s'maepp XL pencil case serves you inconspicuously but remarkably flexibly in school or at work. Its basic design in the style of a hardcase makes it incredibly spacious. At the same time, utensils can be placed in it and removed easily. A smart phone conveniently fits in the inner pocket that can be closed with a zipper.

The durable easy-care material and its large capacity make the XL model the tireless drudge that will bravely and patiently serve you for a long time.

**Format** 22 x 11 x 6 cm