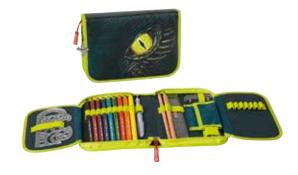

s: 2
- · with charm



**1049120221** 4 piece(s)\*





#### **School Pencil Case Ninja Power**

- W/H/D: 195 mm x 135 mm x 35 mm
- synthetic fibre, colour: orange, red, black
- contents: 9 thick branded coloured pencils,
   2 branded pencils, ruler 16 cm, metal twin pencil sharpener, eraser, money pocket with hook and loop fastener, timetable, drawing template
- number of flaps: 2
- with charm



#### **DATES**

delivery start: 04-12-2023





# **School Pencil Case Drago**

- W/H/D: 195 mm x 135 mm x 35 mm
- synthetic fabric, colour: black
- contents: 9 thick branded coloured pencils,
   2 branded pencils, ruler 16 cm, metal twin pencil sharpener, eraser, money pocket with hook and loop fastener, timetable, drawing template
- number of flaps: 2
- · with charm



1049120941 4 piece(s)\*





#### **School Pencil Case "Butterflies"**

- W/H/D: 195 mm x 135 mm x 35 mm
- synthetic fabric, colour: pink, rose
- contents: 9 thick branded coloured pencils,
   2 branded pencils, ruler 16 cm, metal twin pencil sharpener, eraser, money pocket with hook and loop fastener, timetable, drawing template
- number of flaps: 2
- · with charm



104912016 4 piece(s)\*



#### School Pencil Case "Monstertruck"

- W/H/D: 195 mm x 135 mm x 35 mm
- synthetic fabric, colour: yellow
- contents: 9 thick branded coloured pencils,
   2 branded pencils, ruler 16 cm, metal twin pencil sharpener, eraser, money pocket with hook and loop fastener, timetable, drawing template
- number of flaps: 2
- · with charm



104912012 4 piece(s)\*



#### School Pencil Case "Transformer"

- W/H/D: 195 mm x 135 mm x 3