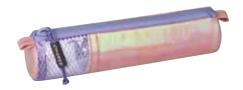

## The space-saving smart case

Minimalistic modern design meets elegant shape. An ideal combination for school, studies, or work. The durable trendy hidden zipper in outdoor quality perfectly complements this combination.

The most important writing utensils kept in style. The compact model S of our s'maepp pencil case is available with durable synthetics, traditional leather, or fantastic soft suede as cover materials.

Format 20 x 4.5 x 4.5 cm