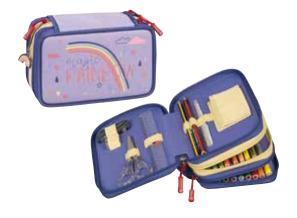

astener
- 3 zips
- with charm



**1049121742** 3 piece(s)\*



#### **School Pencil Case Unicorn Princess**

- W/H/D: 190 mm x 135 mm x 70 mm
- synthetic fabric, colour: turquoise
- contents: 18 thin branded coloured pencils, 9 thick branded coloured pencils, 2 branded pencils, ruler 16 cm, metal twin pencil sharpener, eraser, children's scissors, money pocket with hook and loop fastener
- 3 zips
- · with charm



**1049121842** 3 piece(s)\*



# **School Pencil Case Magic Rainbow**

- W/H/D: 190 mm x 135 mm x 70 mm
- synthetic fabric, colour: light purple
- contents: 18 thin branded coloured pencils, 9 thick branded coloured pencils, 2 branded pencils, ruler 16 cm, metal twin pencil sharpener, eraser, children's scissors, money pocket with hook and loop fastener
- 3 zips
- with charm









# **School Pencil Case Magic Butterfly**

- W/H/D: 190 mm x 135 mm x 70 mm
- synthetic fibre, colour: rosy, purple
- contents: 18 thin branded coloured pencils, 9 thick branded coloured pencils, 2 branded pencils, ruler 16 cm, metal twin pencil sharpener, eraser, children's scissors, money pocket with hook and loop fastener
- 3 zips
- with charm
  - · with glitter fabric and embroidery



delivery start: 04-12-2023



#### **School Pencil Case Sweet Wild Cat**

- W/H/D: 190 mm x 135 mm x 70 mm
- synthetic fabric, colour: rose
- contents: 18 thin branded coloured pencils, 9 thick branded coloured pencils, 2 branded pencils, ruler 16 cm, metal twin pencil sharpener, eraser, children's scissors, money pocket with hook and loop fastener
- 3 zips
- · with charm



**1049121942** 3 piece(s