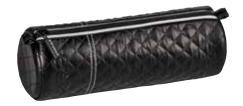

## The spacious all-rounder

An all-rounder for school or work, day in, day out. It even provides room for the protractor.

In the same way as with the model S, the reinforced side parts especially add to its stability in terms of shape which makes finding and putting back the writing utensils much easier. Its padded lining helps to prevent soiling.

The pencil case is available in a durable synthetic material, in natural leather, or extra soft suede material.

**Format** 22 x 8 x 8 cm