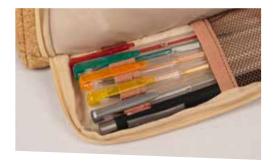

#### **EASY TO FIND**

The flexible pen loops keep writing utensils in place so that they can be found easily