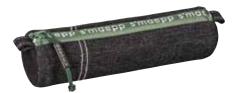

## S'MAEPP L - THE FLEXIBLE COMPANION

Much is new with the s'maepp pencil cases. In addition to the known sizes and designs, the L model is the secret star among the soft pencil cases. With its new form, stylish designs, and many great features, s'maepp L not only performs extremely well in school.

s'maepp L is also a perfect travel companion. The spacious main compartment and the practical side pockets are ideal for storing make-up utensils or travel documents.

#### **EASY FOR SCHOOL**

Even larger school utensils like protractors, pencil sharpeners, or compasses can be easily stored in the s'maepp L

s'maepp L a mini travel bag