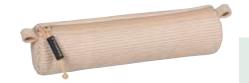

The most important writing utensils kept in style. The compact model S of our s'maepp pencil case is available with durable synthetics, traditional leather, or fantastic soft suede as cover materials.

Format 20 x 4.5 x 4.5 cm