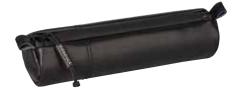

## The space wonder

Our s'maepp XL pencil case serves you inconspicuously but remarkably flexibly in school or at work. Its basic design in the style of a hardcase makes it incredibly spacious. At the same time, utensils can be placed in it and removed easily. A smart phone conveniently fits in the inner pocket that can be closed with a zipper.

The durable easy-care material and its large capacity make the XL model the tireless drudge that will bravely and patiently serve you for a long time.

**Format** 22 x 11 x 6 cm