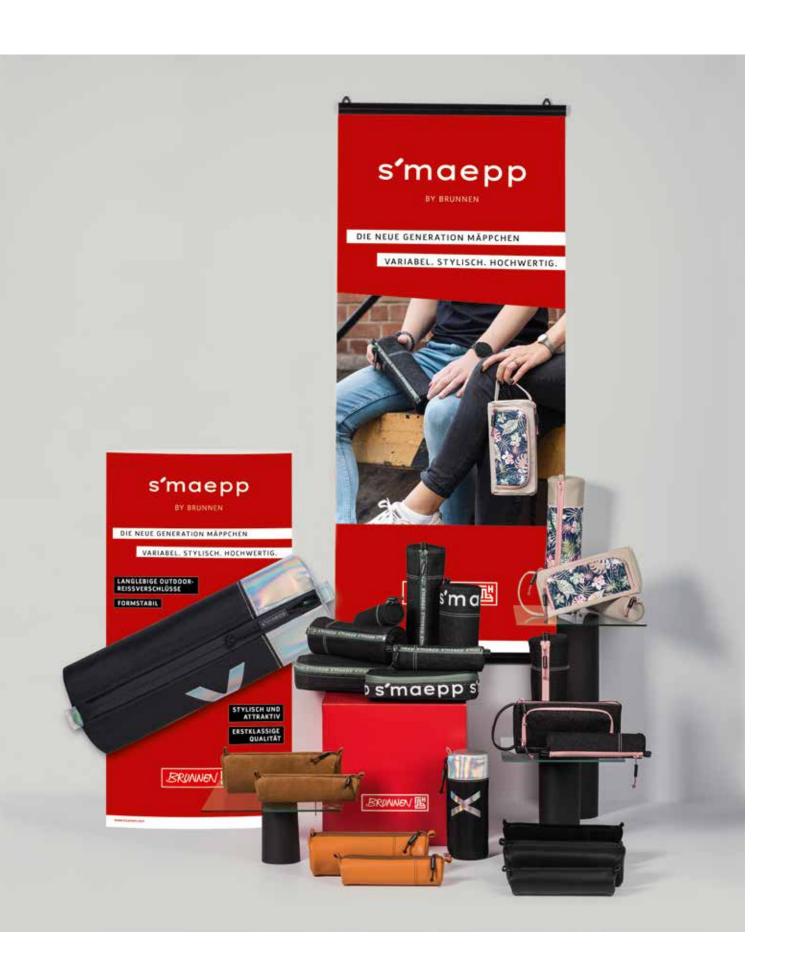

## s'maepp – the new generation of Soft Pencil Cases

# S'MAEPP - THE NEW GENERATION OF SOFT PENCIL CASES VARIABLE. STYLISH. HIGH QUALITY.

## S'MAEPP – THE NEW GENERATION OF SOFT PENCIL CASES VARIABLE. STYLISH. HIGH QUALITY.