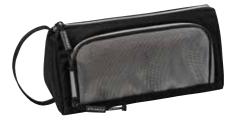

## The space wonder

Our s'maepp XL pencil case serves you inconspicuously but remarkably flexibly in school or at work. Its basic design in the style of a hardcase makes it incredibly spacious. At the same time, utensils can be placed in it and removed easily. A smart phone conveniently fits in the inner pocket that can be closed with a zipper.

The durable easy-care material and its large capacity make the XL model the tireless drudge that will bravely and patiently serve you for a long time.

**Format** 22 x 11 x 6 cm