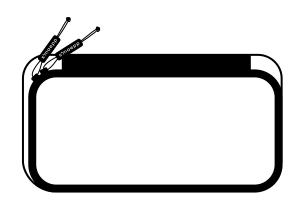

# DURABLE ZIPPERS IN OUTDOOR QUALITY

Easy to open and designed for long-term use - the hidden outdoor zippers are simply perfect! The rubber tab on the unbreakable rope that is closed with a sailor's knot provides good grip for easy opening.

## WITH A LOVE FOR DETAILS

The love for details makes s'maepp special. The sophisticated finish – without any annoying pipings – linings in matching colours, fashionable colours and patterns, or details like the zipper pull tab on the sturdy rope impressively emphasize the specialty of s'maepp.