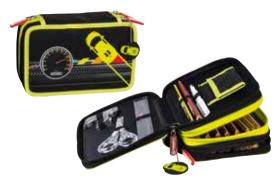

## The space wonder

Our s'maepp XL pencil case serves you inconspicuously but remarkably flexibly in school or at work. Its basic design in the style of a hardcase makes it incredibly spacious. At the same time, utensils can be placed in it and removed easily. A smart phone conveniently fits in the inner pocket that can be closed with a zipper.

The durable easy-care material and its large capacity make the XL model the tireless drudge that will bravely and patiently serve you for a long time.

**Format** 22 x 11 x 6 cm