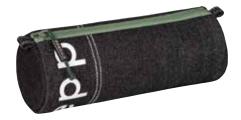

## S'MAEPP L - THE FLEXIBLE COMPANION

Much is new with the s'maepp pencil cases. In addition to the known sizes and designs, the L model is the secret star among the soft pencil cases. With its new form, stylish designs, and many great features, s'maepp L not only performs extremely well in school.

s'maepp L is also a perfect travel companion. The spacious main compartment and the practical side pockets are ideal for storing make-up utensils or travel documents.

#### **EASY FOR SCHOOL**

Even larger school utensils like protractors, pencil sharpeners, or compasses can be easily stored in the s'maepp L

s'maepp L a mini travel bag

#### **EASY TO FIND**

The flexible pen loops keep writing utensils in place so that they can be found easily