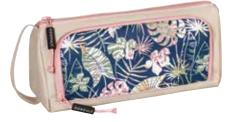

## The spacious all-rounder

An all-rounder for school or work, day in, day out. It even provides room for the protractor.

In the same way as with the model S, the reinforced side parts especially add to its stability in terms of shape which makes finding and putting back the writing utensils much easier. Its padded lining helps to prevent soiling.

The pencil case is available in a durable synthetic material, in natural leather, or extra soft suede material.

**Format** 22 x 8 x 8 cm