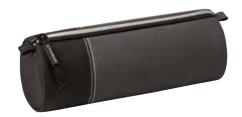

## The space-saving smart case

Minimalistic modern design meets elegant shape. An ideal combination for school, studies, or work. The durable trendy hidden zipper in outdoor quality perfectly complements this combination.

The most important writing utensils kept in style. The compact model S of our s'maepp pencil case is available with durable synthetics, traditional leather, or fantastic soft suede as cover materials.

Format 20 x 4.5 x 4.5 cm