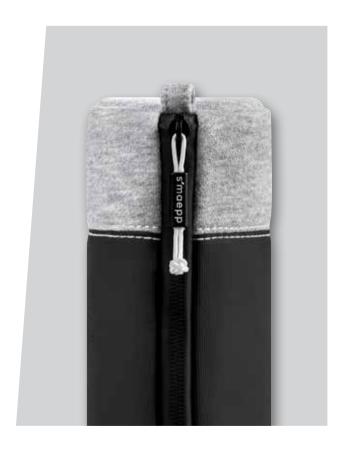

# DURABLE ZIPPERS IN OUTDOOR QUALITY

Easy to open and designed for long-term use - the hidden outdoor zippers are simply perfect! The rubber tab on the unbreakable rope that is closed with a sailor's knot provides good grip for easy opening.

## The space-saving smart case

Minimalistic modern design meets elegant shape. An ideal combination for school, studies, or work. The durable trendy hidden zipper in outdoor quality perfectly complements this combination.