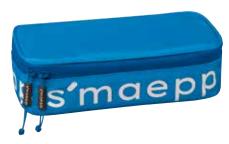

## S'MAEPP L - THE FLEXIBLE COMPANION

Much is new with the s'maepp pencil cases. In addition to the known sizes and designs, the L model is the secret star among the soft pencil cases. With its new form, stylish designs, and many great features, s'maepp L not only performs extremely well in school.

s'maepp L is also a perfect travel companion. The spacious main compartment and the practical side pockets are ideal for storing make-up utensils or travel documents.

#### **EASY FOR SCHOOL**

Even larger school utensils like protractors, pencil sharpeners, or compasses can be easily stored in the s'maepp L

s'maepp L a mini travel bag

#### **EASY TO FIND**

The flexible pen loops keep writing utensils in place so that they can be found easily