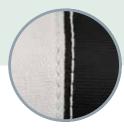

## WITH A LOVE FOR DETAILS

The love for details makes s'maepp special. The sophisticated finish – without any annoying pipings – linings in matching colours, fashionable colours and patterns, or details like the zipper pull tab on the sturdy rope impressively emphasize the specialty of s'maepp.

The most important writing utensils kept in style. The compact model S of our s'maepp pencil case is available with durable synthetics, traditional leather, or fantastic soft suede as cover materials.

The pencil case is available in a durable synthetic material, in natural leather, or extra soft suede material.

**Format** 22 x 8 x 8 cm