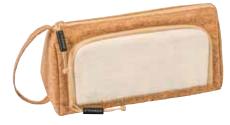

## The flexible companion

The stylish appearance and its characteristic oversize handle make the pencil case look like a fashionable purse at the first glance. But its internal values quickly reveal its true purpose. The additional inner flap and the 3 additional pockets provide much space for all one needs for school or studies.

Of course, the s'maepp model L can be used to conveniently keep cosmetics or travel accessories

Truly an extremely flexible companion.

**Format** 21 x 11,5 x 8 cm