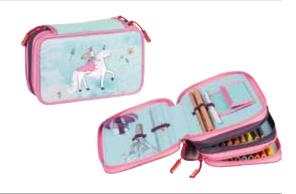

## The flexible companion

The stylish appearance and its characteristic oversize handle make the pencil case look like a fashionable purse at the first glance. But its internal values quickly reveal its true purpose. The additional inner flap and the 3 additional pockets provide much space for all one needs for school or studies.

Of course, the s'maepp model L can be used to conveniently keep cosmetics or travel accessories

Truly an extremely flexible companion.

**Format** 21 x 11,5 x 8 cm