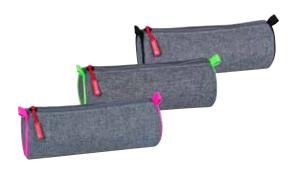

## WITH A LOVE FOR DETAILS

The love for details makes s'maepp special. The sophisticated finish – without any annoying pipings – linings in matching colours, fashionable colours and patterns, or details like the zipper pull tab on the sturdy rope impressively emphasize the specialty of s'maepp.

## The space-saving smart case

Minimalistic modern design meets elegant shape. An ideal combination for school, studies, or work. The durable trendy hidden zipper in outdoor quality perfectly complements this combination.

The most important writing utensils kept in style. The compact model S of our s'maepp pencil case is available with durable synthetics, traditional leather, or fantastic soft suede as cover materials.