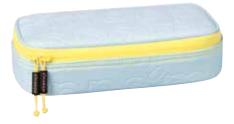

## The space-saving smart case

Minimalistic modern design meets elegant shape. An ideal combination for school, studies, or work. The durable trendy hidden zipper in outdoor quality perfectly complements this combination.

The most important writing utensils kept in style. The compact model S of our s'maepp pencil case is available with durable synthetics, traditional leather, or fantastic soft suede as cover materials.

Format 20 x 4.5 x 4.5 cm