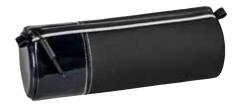

## The spacious all-rounder

An all-rounder for school or work, day in, day out. It even provides room for the protractor.

In the same way as with the model S, the reinforced side parts especially add to its stability in terms of shape which makes finding and putting back the writing utensils much easier. Its padded lining helps to prevent soiling.

The pencil case is available in a durable synthetic material, in natural leather, or extra soft suede material.

**Format** 22 x 8 x 8 cm