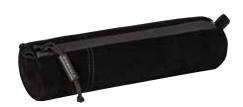

## The spacious all-rounder

An all-rounder for school or work, day in, day out. It even provides room for the protractor.

In the same way as with the model S, the reinforced side parts especially add to its stability in terms of shape which makes finding and putting back the writing utensils much easier. Its padded lining helps to prevent soiling.

The pencil case is available in a durable synthetic material, in natural leather, or extra soft suede material.

**Format** 22 x 8 x 8 cm