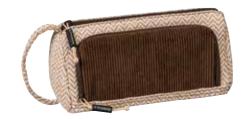

## The flexible companion

The stylish appearance and its characteristic oversize handle make the pencil case look like a fashionable purse at the first glance. But its internal values quickly reveal its true purpose. The additional inner flap and the 3 additional pockets provide much space for all one needs for school or studies.

Of course, the s'maepp model L can be used to conveniently keep cosmetics or travel accessories

Truly an extremely flexible companion.

**Format** 21 x 11,5 x 8 cm