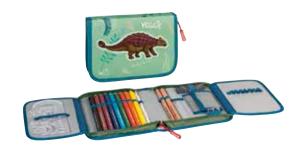

## The space wonder

Our s'maepp XL pencil case serves you inconspicuously but remarkably flexibly in school or at work. Its basic design in the style of a hardcase makes it incredibly spacious. At the same time, utensils can be placed in it and removed easily. A smart phone conveniently fits in the inner pocket that can be closed with a zipper.

The durable easy-care material and its large capacity make the XL model the tireless drudge that will bravely and patiently serve you for a long time.

**Format** 22 x 11 x 6 cm