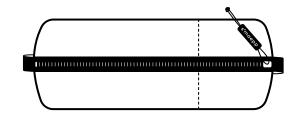

# DURABLE ZIPPERS IN OUTDOOR QUALITY

Easy to open and designed for long-term use - the hidden outdoor zippers are simply perfect! The rubber tab on the unbreakable rope that is closed with a sailor's knot provides good grip for easy opening.

## The space-saving smart case

Minimalistic modern design meets elegant shape. An ideal combination for school, studies, or work. The durable trendy hidden zipper in outdoor quality perfectly complements this combination.