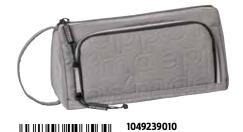

## The flexible companion

The stylish appearance and its characteristic oversize handle make the pencil case look like a fashionable purse at the first glance. But its internal values quickly reveal its true purpose. The additional inner flap and the 3 additional pockets provide much space for all one needs for school or studies.

Of course, the s'maepp model L can be used to conveniently keep cosmetics or travel accessories

Truly an extremely flexible companion.

**Format** 21 x 11,5 x 8 cm

## S'MAEPP L - THE FLEXIBLE COMPANION

Much is new with the s'maepp pencil cases. In addition to the known sizes and designs, the L model is the secret star among the soft pencil cases. With its new form, stylish designs, and many great features, s'maepp L not only performs extremely well in school.

s'maepp L is also a perfect travel companion. The spacious main compartment and the practical side pockets are ideal for storing make-up utensils or travel documents.