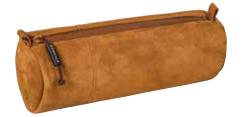

The pencil case is available in a durable synthetic material, in natural leather, or extra soft suede material.

**Format** 22 x 8 x 8 cm