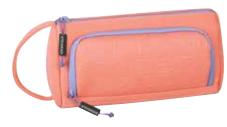

## The space wonder

Our s'maepp XL pencil case serves you inconspicuously but remarkably flexibly in school or at work. Its basic design in the style of a hardcase makes it incredibly spacious. At the same time, utensils can be placed in it and removed easily. A smart phone conveniently fits in the inner pocket that can be closed with a zipper.

The durable easy-care material and its large capacity make the XL model the tireless drudge that will bravely and patiently serve you for a long time.

**Format** 22 x 11 x 6 cm