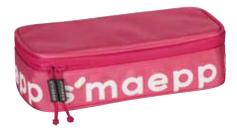

## The space-saving smart case

Minimalistic modern design meets elegant shape. An ideal combination for school, studies, or work. The durable trendy hidden zipper in outdoor quality perfectly complements this combination.

The most important writing utensils kept in style. The compact model S of our s'maepp pencil case is available with durable synthetics, traditional leather, or fantastic soft suede as cover materials.

Format 20 x 4.5 x 4.5 cm