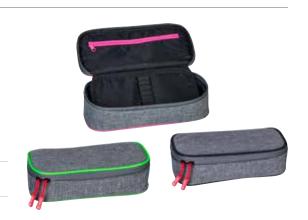

## S'MAEPP L - THE FLEXIBLE COMPANION

Much is new with the s'maepp pencil cases. In addition to the known sizes and designs, the L model is the secret star among the soft pencil cases. With its new form, stylish designs, and many great features, s'maepp L not only performs extremely well in school.

s'maepp L is also a perfect travel companion. The spacious main compartment and the practical side pockets are ideal for storing make-up utensils or travel documents.

#### **EASY FOR SCHOOL**

Even larger school utensils like protractors, pencil sharpeners, or compasses can be easily stored in the s'maepp L

s'maepp L a mini travel bag

#### **EASY TO FIND**

The flexible pen loops keep writing utensils in place so that they can be found easily