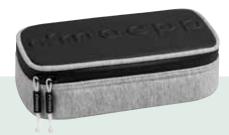

## S'MAEPP L - THE FLEXIBLE COMPANION

Much is new with the s'maepp pencil cases. In addition to the known sizes and designs, the L model is the secret star among the soft pencil cases. With its new form, stylish designs, and many great features, s'maepp L not only performs extremely well in school.

s'maepp L is also a perfect travel companion. The spacious main compartment and the practical side pockets are ideal for storing make-up utensils or travel documents.

#### **EASY FOR SCHOOL**

Even larger school utensils like protractors, pencil sharpeners, or compasses can be easily stored in the s'maepp L

s'maepp L a mini travel bag

#### **EASY TO FIND**

The flexible pen loops keep writing utensils in place so that they can be found easily