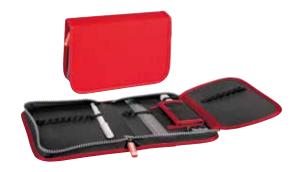

## The flexible companion

The stylish appearance and its characteristic oversize handle make the pencil case look like a fashionable purse at the first glance. But its internal values quickly reveal its true purpose. The additional inner flap and the 3 additional pockets provide much space for all one needs for school or studies.

Of course, the s'maepp model L can be used to conveniently keep cosmetics or travel accessories

Truly an extremely flexible companion.

**Format** 21 x 11,5 x 8 cm

## S'MAEPP L - THE FLEXIBLE COMPANION

Much is new with the s'maepp pencil cases. In addition to the known sizes and designs, the L model is the secret star among the soft pencil cases. With its new form, stylish designs, and many great features, s'maepp L not only performs extremely well in school.

s'maepp L is also a perfect travel companion. The spacious main compartment and the practical side pockets are ideal for storing make-up utensils or travel documents.

#### **EASY FOR SCHOOL**

Even larger school utensils like protractors, pencil sharpeners, or compasses can be easily stored in the s'maepp L

s'maepp L a mini travel bag

#### **EASY TO FIND**

The flexible pen loops keep writing utensils in place so that they can be found easily