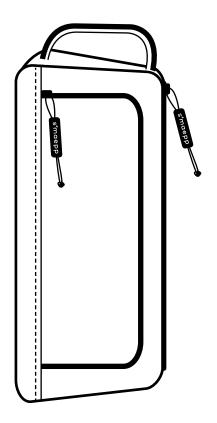

# DURABLE ZIPPERS IN OUTDOOR QUALITY

Easy to open and designed for long-term use - the hidden outdoor zippers are simply perfect! The rubber tab on the unbreakable rope that is closed with a sailor's knot provides good grip for easy opening.

## WITH A LOVE FOR DETAILS

The love for details makes s'maepp special. The sophisticated finish – without any annoying pipings – linings in matching colours, fashionable colours and patterns, or details like the zipper pull tab on the sturdy rope impressively emphasize the specialty of s'maepp.