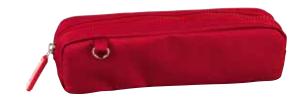

## The space-saving smart case

Minimalistic modern design meets elegant shape. An ideal combination for school, studies, or work. The durable trendy hidden zipper in outdoor quality perfectly complements this combination.

The most important writing utensils kept in style. The compact model S of our s'maepp pencil case is available with durable synthetics, traditional leather, or fantastic soft suede as cover materials.

Format 20 x 4.5 x 4.5 cm