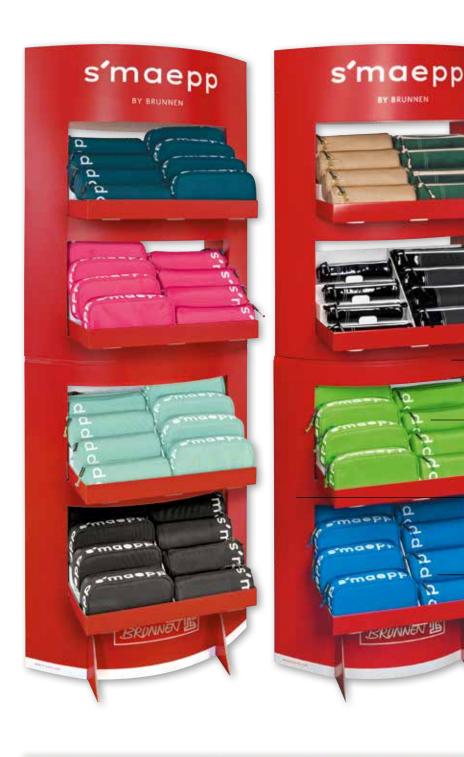

### THE SALES CAMPAIGN DISPLAY

THE SALES CAMPAIGN DISPLAY
ATTRACTIVE. COMPETENT.
SALES PROMOTING.

Presentation of **64 s 'maepp pencil cases** in a small space.

4 061947 053784

**1030924** PU 1

Excellent use of space

Front-side presentation for excellent perception

Dimensions W x D x H: 63,5 x 67 x 181 cm

Four levels for great accessibility on **front and back side** 