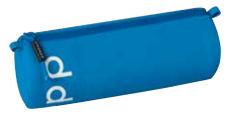

## The space wonder

Our s'maepp XL pencil case serves you inconspicuously but remarkably flexibly in school or at work. Its basic design in the style of a hardcase makes it incredibly spacious. At the same time, utensils can be placed in it and removed easily. A smart phone conveniently fits in the inner pocket that can be closed with a zipper.

The durable easy-care material and its large capacity make the XL model the tireless drudge that will bravely and patiently serve you for a long time.

**Format** 22 x 11 x 6 cm