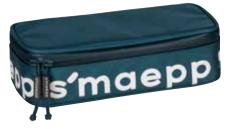

## S'MAEPP L - THE FLEXIBLE COMPANION

Much is new with the s'maepp pencil cases. In addition to the known sizes and designs, the L model is the secret star among the soft pencil cases. With its new form, stylish designs, and many great features, s'maepp L not only performs extremely well in school.

s'maepp L is also a perfect travel companion. The spacious main compartment and the practical side pockets are ideal for storing make-up utensils or travel documents.

#### **EASY FOR SCHOOL**

Even larger school utensils like protractors, pencil sharpeners, or compasses can be easily stored in the s'maepp L

s'maepp L a mini travel bag

#### **EASY TO FIND**

The flexible pen loops keep writing utensils in place so that they can be found easily