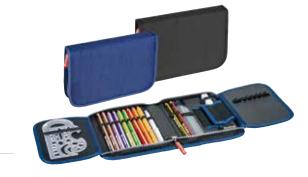

## The flexible companion

The stylish appearance and its characteristic oversize handle make the pencil case look like a fashionable purse at the first glance. But its internal values quickly reveal its true purpose. The additional inner flap and the 3 additional pockets provide much space for all one needs for school or studies.

Of course, the s'maepp model L can be used to conveniently keep cosmetics or travel accessories

Truly an extremely flexible companion.

**Format** 21 x 11,5 x 8 cm

## S'MAEPP L - THE FLEXIBLE COMPANION

Much is new with the s'maepp pencil cases. In addition to the known sizes and designs, the L model is the secret star among the soft pencil cases. With its new form, stylish designs, and many great features, s'maepp L not only performs extremely well in school.

s'maepp L is also a perfect travel companion. The spacious main compartment and the practical side pockets are ideal for storing make-up utensils or travel documents.

#### **EASY FOR SCHOOL**

Even larger school utensils like protractors, pencil sharpeners, or compasses can be easily stored in the s'maepp L

s'maepp L a mini travel bag

#### **EASY TO FIND**

The flexible pen loops keep writing utensils in place so that they can be found easily