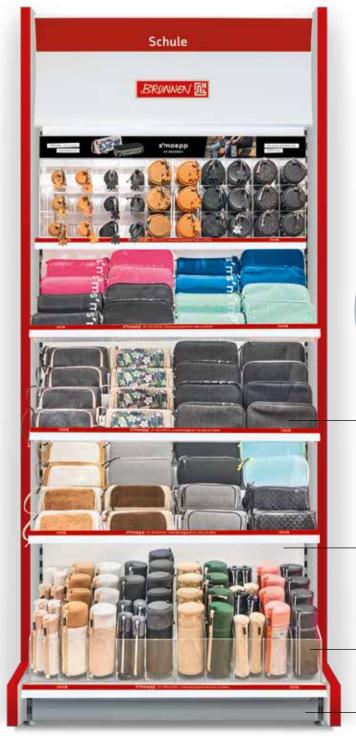

## FLOOR DISPLAY

**LED lit** top poster

With acrylic shelf compartments for a clear and attractive product presentation

FLOOR DISPLAY

ATTRACTIVE. COMPETENT. SALES BOOSTING.

In order for you to professionally present a competent range of products to your customers, we developed unique and attractive display systems for the pencil cases product group that perfectly match your P.O.S.

### **←** 1 METRE SHOP WALL

Designed for 1 m of the Tegometall shop wall. This attractive shop solution allows a competent presentation of the assortment.

With acrylic compartments for a clear and attractive presentation of the Soft Pencil Cases

With sales promoting **step trays** to allow a front-side presentation.
All motifs can easily be recognized

With **LED lighting** 

Comes with acrylic compartments for a **clear** and attractive product presentation

The **handy drawer** allows for storing packaged units