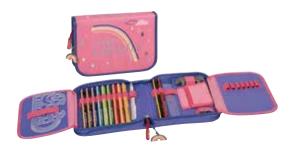

NNEN pencil cases – perfect for you and your customers

- · higher sales through year-round demand
- $\cdot$  vast and structured range
- excellent BRUNNEN brand quality
- · wide target groups from pre-school to university
- · innovative materials, concepts, and designs
- · attractive presentation at the P.O.S., flexible in use for every size of business













# BRUNNEN pencil cases -Complete range, including



novelties





#### **School Pencil Case Magic Rainbow**

- W/H/D: 195 mm x 135 mm x 35 mm
- synthetic fabric, colour: rose
- contents: 9 thick branded coloured pencils, 2 branded pencils, ruler 16 cm, metal twin pencil sharpener, eraser, money pocket with hook and loop fastener, timetable, drawing template
- number of flaps: 2
- · with charm



**1049120222** 4 piece(s)\*





# **School Pencil Case Magic Butterfly**

- W/H/D: 195 mm x 135 mm x 35 mm
- synthetic fibre, colour: rosy, purple
- contents: 9 thick branded coloured pencils,
   2 branded pencils, ruler 16 cm, metal twin pencil sharpener, eraser, money pocket with hook and loop fastener, timetable, drawing template
- number of flaps: 2
- with charm
- with glitter fabric and embroidery



## **DATES**

delivery start: 04-12-2023



#### **School Pencil Case Unicorn Princess**

- W/H/D: 195 mm x 135 mm x 35 mm
- synthetic fabric, colour: rose
- contents: 9 thick branded coloured pencils,
   2 branded pencils, ruler 16 cm, metal twin pencil sharpener, eraser, money pocket with hook and loop fastener, timetable, drawing template
- number of flaps: 2
- with charm



**1049120842** 4 piece(s)\*



#### Sc