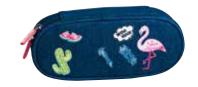

## WITH A LOVE FOR DETAILS

The love for details makes s'maepp special. The sophisticated finish – without any annoying pipings – linings in matching colours, fashionable colours and patterns, or details like the zipper pull tab on the sturdy rope impressively emphasize the specialty of s'maepp.

## The flexible companion

The stylish appearance and its characteristic oversize handle make the pencil case look like a fashionable purse at the first glance. But its internal values quickly reveal its true purpose. The additional inner flap and the 3 additional pockets provide much space for all one needs for school or studies.