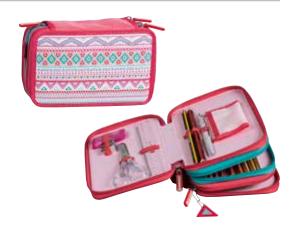

## The flexible companion

The stylish appearance and its characteristic oversize handle make the pencil case look like a fashionable purse at the first glance. But its internal values quickly reveal its true purpose. The additional inner flap and the 3 additional pockets provide much space for all one needs for school or studies.

Of course, the s'maepp model L can be used to conveniently keep cosmetics or travel accessories

Truly an extremely flexible companion.

**Format** 21 x 11,5 x 8 cm

## S'MAEPP L - THE FLEXIBLE COMPANION

Much is new with the s'maepp pencil cases. In addition to the known sizes and designs, the L model is the secret star among the soft pencil cases. With its new form, stylish designs, and many great features, s'maepp L not only performs extremely well in school.

s'maepp L is also a perfect travel companion. The spacious main compartment and the practical side pockets are ideal for storing make-up utensils or travel documents.

#### **EASY FOR SCHOOL**

Even larger school utensils like protractors, pencil sharpeners, or compasses can be easily stored in the s'maepp L

s'maepp L a mini travel bag

#### **EASY TO FIND**

The flexible pen loops keep writing utensils in place so that they can be found easily