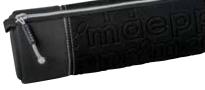

# DURABLE ZIPPERS IN OUTDOOR QUALITY

Easy to open and designed for long-term use - the hidden outdoor zippers are simply perfect! The rubber tab on the unbreakable rope that is closed with a sailor's knot provides good grip for easy opening.

## WITH A LOVE FOR DETAILS

The love for details makes s'maepp special. The sophisticated finish – without any annoying pipings – linings in matching colours, fashionable colours and patterns, or details like the zipper pull tab on the sturdy rope impressively emphasize the specialty of s'maepp.