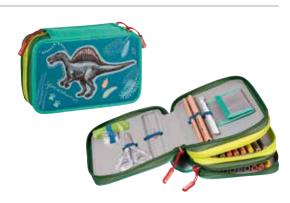

r
- 3 zips
- · with charm



**104912106** 3 piece(s)\*



# School Pencil Case "Speed Control"

- W/H/D: 190 mm x 135 mm x 70 mm
- synthetic fabric, colour: black
- contents: 18 thin branded coloured pencils, 9 thick branded coloured pencils, 2 branded pencils, ruler 16 cm, metal twin pencil sharpener, eraser, children's scissors, money pocket with hook and loop fastener
- 3 zips
- · with charm



**104912104** 3 piece(s)\*



#### **School Pencil Case Dinosaurier**

- W/H/D: 190 mm x 135 mm x 70 mm
- synthetic fabric, colour: blue
- contents: 18 thin branded coloured pencils, 9 thick branded coloured pencils, 2 branded pencils, ruler 16 cm, metal twin pencil sharpener, eraser, children's scissors, money pocket with hook and loop fastener
- 3 zips
- with charm



1049121841 3 piece(s)\*





# **School Pencil Case Drago**

- W/H/D: 190 mm x 135 mm x 70 mm
- synthetic fabric, colour: blue
- contents: 18 thin branded coloured pencils, 9 thick branded coloured pencils, 2 branded pencils, ruler 16 cm, metal twin pencil sharpener, eraser, children's scissors, money pocket with hook and loop fastener
- 3 zips
- with charm



1049121941 3 piece(s)\*



#### School Pencil Case "Lion" Safari World

- W/H/D: 190 mm x 135 mm x 70 mm
- synthetic fibre, colour: green
- contents: 18 thin branded coloured pencils, 9 thick branded coloured pencils, 2 branded pencils, ruler 16 cm, metal twin pencil sharpener, eraser, children's scissors, money pocket with hook and loop fastener
- 3 zips
- · with charm



**1049121221** 3 piece(s)\*





# **School Pencil Case Ninja Power**

- W/H/D: 190 mm