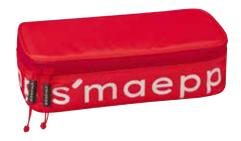

## S'MAEPP L - THE FLEXIBLE COMPANION

Much is new with the s'maepp pencil cases. In addition to the known sizes and designs, the L model is the secret star among the soft pencil cases. With its new form, stylish designs, and many great features, s'maepp L not only performs extremely well in school.

s'maepp L is also a perfect travel companion. The spacious main compartment and the practical side pockets are ideal for storing make-up utensils or travel documents.

#### **EASY FOR SCHOOL**

Even larger school utensils like protractors, pencil sharpeners, or compasses can be easily stored in the s'maepp L

s'maepp L a mini travel bag

#### **EASY TO FIND**

The flexible pen loops keep writing utensils in place so that they can be found easily