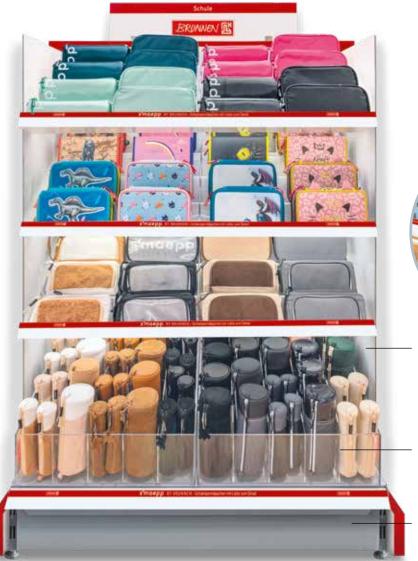

## FLOOR DISPLAY

**LED lit** top poster

With acrylic shelf compartments for a clear and attractive product presentation

FLOOR DISPLAY

ATTRACTIVE. COMPETENT. SALES BOOSTING.

In order for you to professionally present a competent range of products to your customers, we developed unique and attractive display systems for the pencil cases product group that perfectly match your P.O.S.

LED display lighting

With sales promoting **step trays** to allow front-side presentation

#### YOUR BENEFITS 🖈

- for promotion areas or for a complete presentation
- · clear and attractive
- · space-saving and flexible
- very good visibility and perception of entire product range all around
- customers can remove products easily

**Equipped with** casters for flexible usage

Photograph is only an example for filling