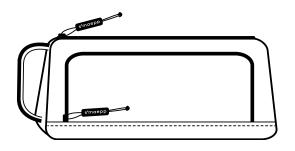

## The flexible companion

The stylish appearance and its characteristic oversize handle make the pencil case look like a fashionable purse at the first glance. But its internal values quickly reveal its true purpose. The additional inner flap and the 3 additional pockets provide much space for all one needs for school or studies.

Of course, the s'maepp model L can be used to conveniently keep cosmetics or travel accessories

Truly an extremely flexible companion.

**Format** 21 x 11,5 x 8 cm