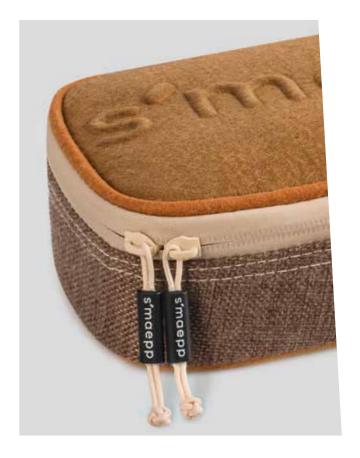

# DURABLE ZIPPERS IN OUTDOOR QUALITY

Easy to open and designed for long-term use - the hidden outdoor zippers are simply perfect! The rubber tab on the unbreakable rope that is closed with a sailor's knot provides good grip for easy opening.

## WITH A LOVE FOR DETAILS

The love for details makes s'maepp special. The sophisticated finish – without any annoying pipings – linings in matching colours, fashionable colours and patterns, or details like the zipper pull tab on the sturdy rope impressively emphasize the specialty of s'maepp.