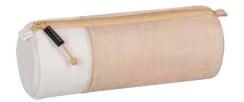

## The spacious all-rounder

An all-rounder for school or work, day in, day out. It even provides room for the protractor.

In the same way as with the model S, the reinforced side parts especially add to its stability in terms of shape which makes finding and putting back the writing utensils much easier. Its padded lining helps to prevent soiling.

The pencil case is available in a durable synthetic material, in natural leather, or extra soft suede material.

**Format** 22 x 8 x 8 cm