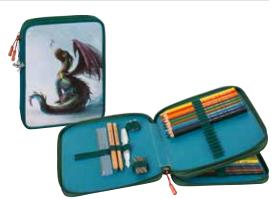

t with hook and loop fastener
- 3 zips
- with charm
  - · with glitter fabric and embroidery



delivery start: 04-12-2023



#### **School Pencil Case Sweet Wild Cat**

- W/H/D: 190 mm x 135 mm x 70 mm
- synthetic fabric, colour: rose
- contents: 18 thin branded coloured pencils, 9 thick branded coloured pencils, 2 branded pencils, ruler 16 cm, metal twin pencil sharpener, eraser, children's scissors, money pocket with hook and loop fastener
- 3 zips
- · with charm



**1049121942** 3 piece(s)\*



#### School Pencil Case XXL Drago

- W/H/D: 230 mm x 190 mm x 40 mm
- synthetic fabric, colour: blue
- contents: 18 thin branded coloured pencils, 9 thick branded coloured pencils, 2 branded pencils, ruler 16 cm, metal twin pencil sharpener, eraser, children's scissors
- 2 zips
- with charm







#### **School Pencil Case XXL Magic Rainbow**

- W/H/D: 230 mm x 190 mm x 40 mm
- synthetic fabric, colour: yellow
- contents: 18 thin branded coloured pencils, 9 thick branded coloured pencils, 2 branded pencils, ruler 16 cm, metal twin pencil sharpener, eraser, children's scissors
- 2 zips
- with charm



**1049126222** 3 piece(s)\*



#### School Pencil Case XXL Sweet Wild Cat

- W/H/D: 230 mm x 190 mm x 40 mm
- synthetic fabric, colour: rose
- contents: 18 thin branded coloured pencils, 9 thick branded coloured pencils, 2 branded pencils, ruler 16 cm, metal twin pencil sharpener, eraser, children's scissors
- 2 zips
- with charm
- · partial glitter finish and embroidery



**1049126942** 3 piece(s)\*





# **School Pencil Case XXL Magic Butterfly**

- W/H/D: 230 mm x 190 mm x 40 m