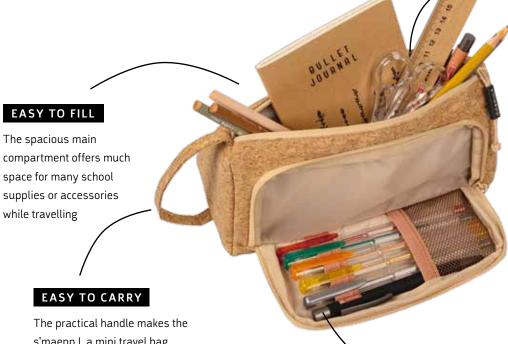

## S'MAEPP L - THE FLEXIBLE COMPANION

Much is new with the s'maepp pencil cases. In addition to the known sizes and designs, the L model is the secret star among the soft pencil cases. With its new form, stylish designs, and many great features, s'maepp L not only performs extremely well in school.

s'maepp L is also a perfect travel companion. The spacious main compartment and the practical side pockets are ideal for storing make-up utensils or travel documents.

#### **EASY FOR SCHOOL**

Even larger school utensils like protractors, pencil sharpeners, or compasses can be easily stored in the s'maepp L

s'maepp L a mini travel bag

#### **EASY TO FIND**

The flexible pen loops keep writing utensils in place so that they can be found easily