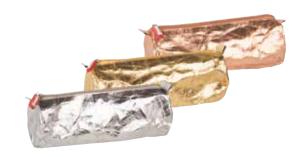

## The space wonder

Our s'maepp XL pencil case serves you inconspicuously but remarkably flexibly in school or at work. Its basic design in the style of a hardcase makes it incredibly spacious. At the same time, utensils can be placed in it and removed easily. A smart phone conveniently fits in the inner pocket that can be closed with a zipper.

The durable easy-care material and its large capacity make the XL model the tireless drudge that will bravely and patiently serve you for a long time.

**Format** 22 x 11 x 6 cm