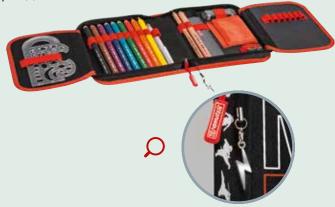

## S'MAEPP L - THE FLEXIBLE COMPANION

Much is new with the s'maepp pencil cases. In addition to the known sizes and designs, the L model is the secret star among the soft pencil cases. With its new form, stylish designs, and many great features, s'maepp L not only performs extremely well in school.

s'maepp L is also a perfect travel companion. The spacious main compartment and the practical side pockets are ideal for storing make-up utensils or travel documents.

#### **EASY FOR SCHOOL**

Even larger school utensils like protractors, pencil sharpeners, or compasses can be easily stored in the s'maepp L

s'maepp L a mini travel bag

#### **EASY TO FIND**

The flexible pen loops keep writing utensils in place so that they can be found easily