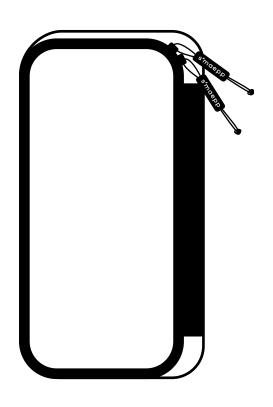

# DURABLE ZIPPERS IN OUTDOOR QUALITY

Easy to open and designed for long-term use - the hidden outdoor zippers are simply perfect! The rubber tab on the unbreakable rope that is closed with a sailor's knot provides good grip for easy opening.

## WITH A LOVE FOR DETAILS

The love for details makes s'maepp special. The sophisticated finish – without any annoying pipings – linings in matching colours, fashionable colours and patterns, or details like the zipper pull tab on the sturdy rope impressively emphasize the specialty of s'maepp.