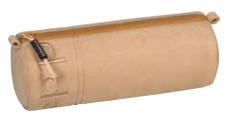

The most important writing utensils kept in style. The compact model S of our s'maepp pencil case is available with durable synthetics, traditional leather, or fantastic soft suede as cover materials.

The pencil case is available in a durable synthetic material, in natural leather, or extra soft suede material.

**Format** 22 x 8 x 8 cm