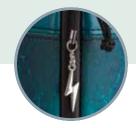

# DURABLE ZIPPERS IN OUTDOOR QUALITY

Easy to open and designed for long-term use - the hidden outdoor zippers are simply perfect! The rubber tab on the unbreakable rope that is closed with a sailor's knot provides good grip for easy opening.

## WITH A LOVE FOR DETAILS

The love for details makes s'maepp special. The sophisticated finish – without any annoying pipings – linings in matching colours, fashionable colours and patterns, or details like the zipper pull tab on the sturdy rope impressively emphasize the specialty of s'maepp.