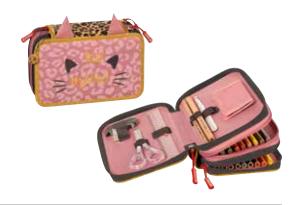

# **School Pencil Case Magic Butterfly**

- W/H/D: 190 mm x 135 mm x 70 mm
- synthetic fibre, colour: rosy, purple
- contents: 18 thin branded coloured pencils, 9 thick branded coloured pencils, 2 branded pencils, ruler 16 cm, metal twin pencil sharpener, eraser, children's scissors, money pocket with hook and loop fastener
- 3 zips
- with charm
  - · with glitter fabric and embroidery



delivery start: 04-12-2023



#### **School Pencil Case Sweet Wild Cat**

- W/H/D: 190 mm x 135 mm x 70 mm
- synthetic fabric, colour: rose
- contents: 18 thin branded coloured pencils, 9 thick branded coloured pencils, 2 branded pencils, ruler 16 cm, metal twin pencil sharpener, eraser, children's scissors, money pocket with hook and loop fastener
- 3 zips
- · with charm



**1049121942** 3 piece(s)\*



#### School Pencil Case XXL Drago

- W/H/D: 230 mm x 190 mm x 40 mm
- synthetic fabric, colour: blue
- contents: 18 thin branded coloured pencils, 9 thick branded coloured pencils, 2 branded pencils, ruler 16 cm, metal twin pencil sharpener, eraser, children's scissors
- 2 zips
- with charm







#### **School Pencil Case XXL Magic Rainbow**

- W/H/D: 230 mm x 190 mm x 40 mm
- synthetic fabric, colour: yellow
- contents: 18 thin branded coloured pencils, 9 thick branded coloured pencils, 2 branded pencils, ruler 16 cm, metal twin pencil sharpener, eraser, children's scissors
- 2 zips
- with charm



**1049126222** 3 piece(s)\*



#### School Pencil Case XXL Sweet Wild Cat

- W/H/D: 230 mm x 190 mm x 40 mm
- synthetic fabric, colour: rose
- contents: 18 thin branded coloured pencils, 9 t