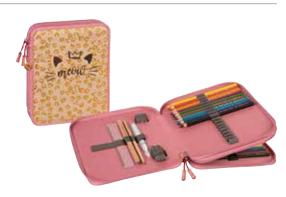

etal twin pencil sharpener, eraser, children's scissors
- 2 zips
- with charm







#### **School Pencil Case XXL Magic Rainbow**

- W/H/D: 230 mm x 190 mm x 40 mm
- synthetic fabric, colour: yellow
- contents: 18 thin branded coloured pencils, 9 thick branded coloured pencils, 2 branded pencils, ruler 16 cm, metal twin pencil sharpener, eraser, children's scissors
- 2 zips
- with charm



**1049126222** 3 piece(s)\*



#### School Pencil Case XXL Sweet Wild Cat

- W/H/D: 230 mm x 190 mm x 40 mm
- synthetic fabric, colour: rose
- contents: 18 thin branded coloured pencils, 9 thick branded coloured pencils, 2 branded pencils, ruler 16 cm, metal twin pencil sharpener, eraser, children's scissors
- 2 zips
- with charm
- · partial glitter finish and embroidery



**1049126942** 3 piece(s)\*





# **School Pencil Case XXL Magic Butterfly**

- W/H/D: 230 mm x 190 mm x 40 mm
- synthetic fibre, colour: rosy, purple
- contents: 18 thin branded coloured pencils, 9 thick branded coloured pencils, 2 branded pencils, ruler 16 cm, metal twin pencil sharpener, eraser, children's scissors
- 2 zips
- with charm
- · with glitter fabric and embroidery

#### **DATES**

delivery start: 04-12-2023









# School Pencil Case XXL Ninja Power

- W/H/D: 230 mm x 190 mm x 40 mm
- synthetic fibre, colour: turquoise, black
- contents: 18 thin branded coloured pencils, 9 thick branded coloured pencils, 2 branded pencils, ruler 16 cm, metal twin pencil sharpener, eraser, children's scissors
- 2 zips

• with charm

# **DATES**

delivery start: 04-12-2023





#### **Soft Pencil Case Colour Code**

-