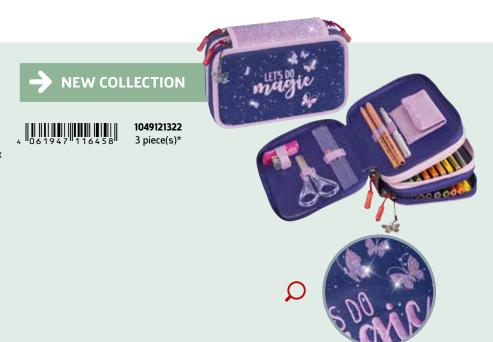

21842** 3 piece(s)\*



# **School Pencil Case Magic Rainbow**

- W/H/D: 190 mm x 135 mm x 70 mm
- synthetic fabric, colour: light purple
- contents: 18 thin branded coloured pencils, 9 thick branded coloured pencils, 2 branded pencils, ruler 16 cm, metal twin pencil sharpener, eraser, children's scissors, money pocket with hook and loop fastener
- 3 zips
- with charm









# **School Pencil Case Magic Butterfly**

- W/H/D: 190 mm x 135 mm x 70 mm
- synthetic fibre, colour: rosy, purple
- contents: 18 thin branded coloured pencils, 9 thick branded coloured pencils, 2 branded pencils, ruler 16 cm, metal twin pencil sharpener, eraser, children's scissors, money pocket with hook and loop fastener
- 3 zips
- with charm
  - · with glitter fabric and embroidery



delivery start: 04-12-2023



#### **School Pencil Case Sweet Wild Cat**

- W/H/D: 190 mm x 135 mm x 70 mm
- synthetic fabric, colour: rose
- contents: 18 thin branded coloured pencils, 9 thick branded coloured pencils, 2 branded pencils, ruler 16 cm, metal twin pencil sharpener, eraser, children's scissors, money pocket with hook and loop fastener
- 3 zips
- · with charm



**1049121942** 3 piece(s)\*



#### School Pencil Case XXL Drago

- W/H/D: 230 mm x 190 mm x 40 mm
- synthetic fabric, colour: blue
- contents: 18 thin branded coloured pencils, 9 thick branded coloured pencils, 2 branded pencils, ruler 16 cm, metal twin pencil sharpener, eraser, children's scissors
- 2 zips
- with charm







#### **School Pencil Case XXL Magic Rainbow**

- W/H/D: 230 mm x 190 mm x 40 mm
- synthetic fabric, colour: yellow
- con