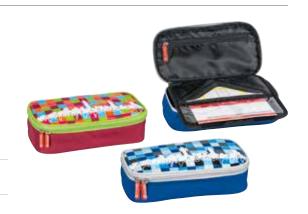

## The flexible companion

The stylish appearance and its characteristic oversize handle make the pencil case look like a fashionable purse at the first glance. But its internal values quickly reveal its true purpose. The additional inner flap and the 3 additional pockets provide much space for all one needs for school or studies.

Of course, the s'maepp model L can be used to conveniently keep cosmetics or travel accessories

Truly an extremely flexible companion.

**Format** 21 x 11,5 x 8 cm

## The space wonder

Our s'maepp XL pencil case serves you inconspicuously but remarkably flexibly in school or at work. Its basic design in the style of a hardcase makes it incredibly spacious. At the same time, utensils can be placed in it and removed easily. A smart phone conveniently fits in the inner pocket that can be closed with a zipper.

The durable easy-care material and its large capacity make the XL model the tireless drudge that will bravely and patiently serve you for a long time.

**Format** 22 x 11 x 6 cm