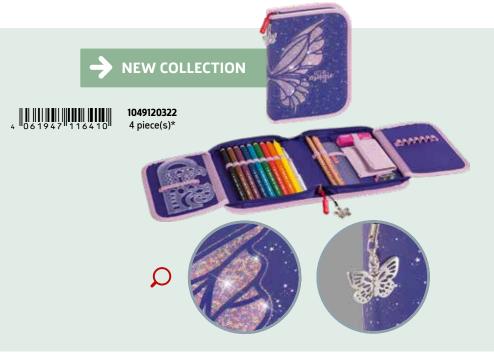

novelties





#### **School Pencil Case Magic Rainbow**

- W/H/D: 195 mm x 135 mm x 35 mm
- synthetic fabric, colour: rose
- contents: 9 thick branded coloured pencils, 2 branded pencils, ruler 16 cm, metal twin pencil sharpener, eraser, money pocket with hook and loop fastener, timetable, drawing template
- number of flaps: 2
- · with charm



**1049120222** 4 piece(s)\*





# **School Pencil Case Magic Butterfly**

- W/H/D: 195 mm x 135 mm x 35 mm
- synthetic fibre, colour: rosy, purple
- contents: 9 thick branded coloured pencils,
   2 branded pencils, ruler 16 cm, metal twin pencil sharpener, eraser, money pocket with hook and loop fastener, timetable, drawing template
- number of flaps: 2
- with charm
- with glitter fabric and embroidery



## **DATES**

delivery start: 04-12-2023



#### **School Pencil Case Unicorn Princess**

- W/H/D: 195 mm x 135 mm x 35 mm
- synthetic fabric, colour: rose
- contents: 9 thick branded coloured pencils,
   2 branded pencils, ruler 16 cm, metal twin pencil sharpener, eraser, money pocket with hook and loop fastener, timetable, drawing template
- number of flaps: 2
- with charm



**1049120842** 4 piece(s)\*



#### School Pencil Case Sweet Wild Cat

- W/H/D: 195 mm x 135 mm x 35 mm
- synthetic fabric, colour: rose
- contents: 9 thick branded coloured pencils,
   2 branded pencils, ruler 16 cm, metal twin pencil sharpener, eraser, money pocket with hook and loop fastener, timetable, drawing template
- number of flaps: 2
- with charm







#### **School Pencil Case Dinosaurier**

- W/H/D: 195 mm x 135 mm x 35 mm
- synthetic fabric, c