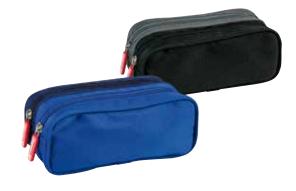

## The space-saving smart case

Minimalistic modern design meets elegant shape. An ideal combination for school, studies, or work. The durable trendy hidden zipper in outdoor quality perfectly complements this combination.

The most important writing utensils kept in style. The compact model S of our s'maepp pencil case is available with durable synthetics, traditional leather, or fantastic soft suede as cover materials.

Format 20 x 4.5 x 4.5 cm