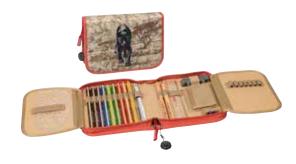

## The spacious all-rounder

An all-rounder for school or work, day in, day out. It even provides room for the protractor.

In the same way as with the model S, the reinforced side parts especially add to its stability in terms of shape which makes finding and putting back the writing utensils much easier. Its padded lining helps to prevent soiling.

The pencil case is available in a durable synthetic material, in natural leather, or extra soft suede material.

**Format** 22 x 8 x 8 cm