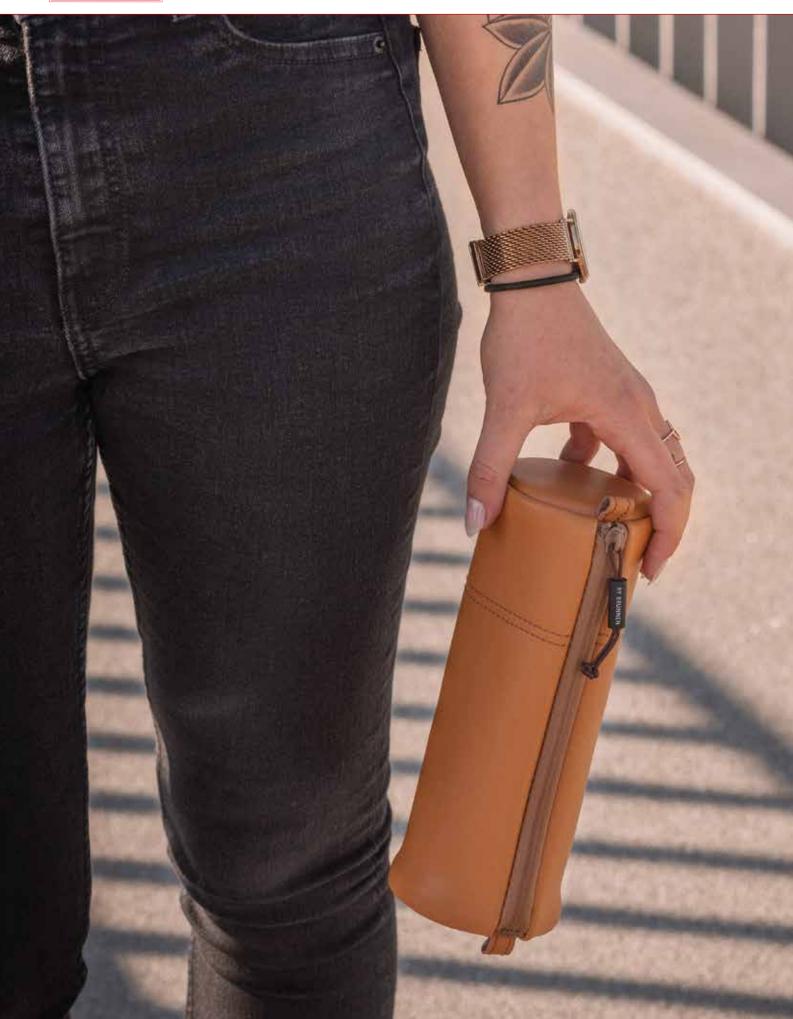

## The space-saving smart case

Minimalistic modern design meets elegant shape. An ideal combination for school, studies, or work. The durable trendy hidden zipper in outdoor quality perfectly complements this combination.

The most important writing utensils kept in style. The compact model S of our s'maepp pencil case is available with durable synthetics, traditional leather, or fantastic soft suede as cover materials.

Format 20 x 4.5 x 4.5 cm