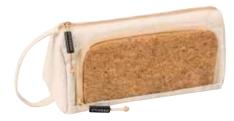

## The flexible companion

The stylish appearance and its characteristic oversize handle make the pencil case look like a fashionable purse at the first glance. But its internal values quickly reveal its true purpose. The additional inner flap and the 3 additional pockets provide much space for all one needs for school or studies.

Of course, the s'maepp model L can be used to conveniently keep cosmetics or travel accessories

Truly an extremely flexible companion.

**Format** 21 x 11,5 x 8 cm