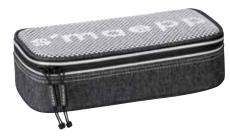

## The space wonder

Our s'maepp XL pencil case serves you inconspicuously but remarkably flexibly in school or at work. Its basic design in the style of a hardcase makes it incredibly spacious. At the same time, utensils can be placed in it and removed easily. A smart phone conveniently fits in the inner pocket that can be closed with a zipper.

The durable easy-care material and its large capacity make the XL model the tireless drudge that will bravely and patiently serve you for a long time.

**Format** 22 x 11 x 6 cm