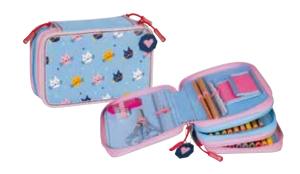

## The spacious all-rounder

An all-rounder for school or work, day in, day out. It even provides room for the protractor.

In the same way as with the model S, the reinforced side parts especially add to its stability in terms of shape which makes finding and putting back the writing utensils much easier. Its padded lining helps to prevent soiling.

The pencil case is available in a durable synthetic material, in natural leather, or extra soft suede material.

**Format** 22 x 8 x 8 cm