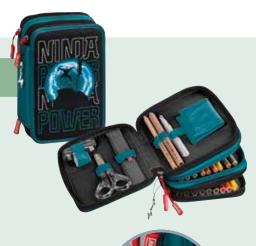

# S'MAEPP - AT THE POINT OF SALE THE SALES CAMPAIGN TABLE

| 10492170   Soft pencil case s'maepp S natural teather brown                                                                                                                                                                                                                                                                                                                                                                                                                                                                                                                                                                                                                                                                                                                                                                                                                                                                                                                                                                                                                                                                                                                                                                                                                                                                                                                                                                                                                                                                                                                                                                                                                                                                                                                                                                                                                                                                                                                                                                                                                                                                  | GTIN            | ART.       | Description                                      | PU |
|------------------------------------------------------------------------------------------------------------------------------------------------------------------------------------------------------------------------------------------------------------------------------------------------------------------------------------------------------------------------------------------------------------------------------------------------------------------------------------------------------------------------------------------------------------------------------------------------------------------------------------------------------------------------------------------------------------------------------------------------------------------------------------------------------------------------------------------------------------------------------------------------------------------------------------------------------------------------------------------------------------------------------------------------------------------------------------------------------------------------------------------------------------------------------------------------------------------------------------------------------------------------------------------------------------------------------------------------------------------------------------------------------------------------------------------------------------------------------------------------------------------------------------------------------------------------------------------------------------------------------------------------------------------------------------------------------------------------------------------------------------------------------------------------------------------------------------------------------------------------------------------------------------------------------------------------------------------------------------------------------------------------------------------------------------------------------------------------------------------------------|-----------------|------------|--------------------------------------------------|----|
| 104921270   104921270   104921270   104921270   104921290   5oft pencil case s'maepp S suede black   4                                                                                                                                                                                                                                                                                                                                                                                                                                                                                                                                                                                                                                                                                                                                                                                                                                                                                                                                                                                                                                                                                                                                                                                                                                                                                                                                                                                                                                                                                                                                                                                                                                                                                                                                                                                                                                                                                                                                                                                                                       | 4 061947 061666 | 104921170  | Soft pencil case s'maepp S natural leather brown | 4  |
| 10492190                                                                                                                                                                                                                                                                                                                                                                                                                                                                                                                                                                                                                                                                                                                                                                                                                                                                                                                                                                                                                                                                                                                                                                                                                                                                                                                                                                                                                                                                                                                                                                                                                                                                                                                                                                                                                                                                                                                                                                                                                                                                                                                     | 4 061947 061154 | 104921190  | Soft pencil case s'maepp S natural leather black | 4  |
| 1049219012   Soft pencil case s'maepp S "Vintage Love"   4                                                                                                                                                                                                                                                                                                                                                                                                                                                                                                                                                                                                                                                                                                                                                                                                                                                                                                                                                                                                                                                                                                                                                                                                                                                                                                                                                                                                                                                                                                                                                                                                                                                                                                                                                                                                                                                                                                                                                                                                                                                                   | 4 061947 061215 | 104921270  | Soft pencil case s'maepp S suede brown           | 4  |
| 1049219011   Soft pencil case s'maepp S "Vinyl"   4   1049219014   Soft pencil case s'maepp S "Jeans"   new   4   1049219013   Soft pencil case s'maepp S "Perforated"   new   4   1049219013   Soft pencil case s'maepp S "Perforated"   new   4   1049219013   Soft pencil case s'maepp M natural leather brown   4   10492190   Soft pencil case s'maepp M natural leather black   4   10492190   Soft pencil case s'maepp M natural leather black   4   10492190   Soft pencil case s'maepp M suede brown   4   104922290   Soft pencil case s'maepp M suede black   4   10492290   Soft pencil case s'maepp M "Bernarlad Green"   4   1049229015   Soft pencil case s'maepp M "Bernarlad Green"   4   1049229016   Soft pencil case s'maepp M "Grey"   new   4   1049229016   Soft pencil case s'maepp M "Grey"   new   4   1049229016   Soft pencil case s'maepp M "Vinyl"   4   1049229013   Soft pencil case s'maepp M "Vinyl"   4   1049229013   Soft pencil case s'maepp M "Vinyl"   4   1049229013   Soft pencil case s'maepp M "Colour Code mint   4   1049229013   Soft pencil case s'maepp M "Vinyl"   4   1049229013   Soft pencil case s'maepp M "Colour Code mint   4   1049229016   Soft pencil case s'maepp M "Colour Code mint   4   1049229016   Soft pencil case s'maepp M "Colour Code mint   4   1049229016   Soft pencil case s'maepp M "Colour Code mint   4   1049229016   Soft pencil case s'maepp M "Colour Code denim   4   1049229016   Soft pencil case s'maepp M "Colour Code denim   4   1049229017   Soft pencil case s'maepp M "Colour Code denim   4   1049229017   Soft pencil case s'maepp M "Colour Code denim   4   1049229017   Soft pencil case s'maepp M "Colour Code denim   4   1049229017   Soft pencil case s'maepp M "Colour Code denim   4   1049229017   Soft pencil case s'maepp M "Colour Code denim   4   1049229017   Soft pencil case s'maepp M "Colour Code denim   4   1049229017   Soft pencil case s'maepp M "Colour Code denim   4   1049229017   Soft pencil case s'maepp M "Colour Code denim   4   1049229017   Soft pencil case s'maepp M "Colour Code deni | 4 061947 061246 | 104921290  | Soft pencil case s'maepp S suede black           | 4  |
| 1049219014                                                                                                                                                                                                                                                                                                                                                                                                                                                                                                                                                                                                                                                                                                                                                                                                                                                                                                                                                                                                                                                                                                                                                                                                                                                                                                                                                                                                                                                                                                                                                                                                                                                                                                                                                                                                                                                                                                                                                                                                                                                                                                                   | 4 061947 100990 | 1049219012 | Soft pencil case s'maepp S "Vintage Love"        | 4  |
| 1049219013                                                                                                                                                                                                                                                                                                                                                                                                                                                                                                                                                                                                                                                                                                                                                                                                                                                                                                                                                                                                                                                                                                                                                                                                                                                                                                                                                                                                                                                                                                                                                                                                                                                                                                                                                                                                                                                                                                                                                                                                                                                                                                                   | 4 061947 100976 | 1049219011 | Soft pencil case s'maepp S "Vinyl"               | 4  |
| 104922170   Soft pencil case s'maepp M natural leather brown   4                                                                                                                                                                                                                                                                                                                                                                                                                                                                                                                                                                                                                                                                                                                                                                                                                                                                                                                                                                                                                                                                                                                                                                                                                                                                                                                                                                                                                                                                                                                                                                                                                                                                                                                                                                                                                                                                                                                                                                                                                                                             | 4 061947 117189 | 1049219014 | Soft pencil case s'maepp S "Jeans"               | 4  |
| 104922901   104922901   104922901   104922901   104922901   104922901   104922901   104922901   104922901   104922901   104922901   104922901   104922901   104922901   104922901   104922901   104922901   104922901   104922901   104922901   104922901   104922901   104922901   104922901   104922901   104922901   104922901   104922901   104922901   104922901   104922901   104922901   104922901   104922901   104922901   104922901   104922901   104922901   104922901   104922901   104922901   104922901   104922901   104922901   104922901   104922901   104922901   104922901   104922901   104922901   104922901   104922901   104922901   104922901   104922901   104922901   104922901   104922901   104922901   104922901   104922901   104922901   104922901   104922901   104922901   104922901   104922901   104922901   104922901   104922901   104922901   104922901   104922901   104922901   104922901   104922901   104922901   104922901   104922901   104922900   104922901   104922901   104922901   104922901   104922901   104922901   104922901   104922901   104922901   104922901   104922901   104922901   104922901   104922901   104922901   104922901   104922901   104922901   104922901   104922901   104922901   104922901   104922901   104922901   104922901   104922901   104922901   104922901   104922901   104922901   104922901   104922901   104922901   104922901   104922901   104922901   104922901   104922901   104922901   104922901   104922901   104922901   104922901   104922901   104922901   104922901   104922901   104922901   104922901   104922901   104922901   104922901   104922901   104922901   104922901   104922901   104922901   104922901   104922901   104922901   104922901   104922901   104922901   104922901   104922901   104922901   104922901   104922901   104922901   104922901   104922901   104922901   104922901   104922901   104922901   104922901   104922901   104922901   104922901   104922901   104922901   104922901   104922901   104922901   104922901   104922901   104922901   104922901   104922901   104922901   1049 | 4 061947 117165 | 1049219013 | Soft pencil case s'maepp S "Perforated"          | 4  |
| 104922901   104922901   104922901   104922901   104922901   104922901   104922901   104922901   104922901   104922901   104922901   104922901   104922901   104922901   104922901   104922901   104922901   104922901   104922901   104922901   104922901   104922901   104922901   104922901   104922901   104922901   104922901   104922901   104922901   104922901   104922901   104922901   104922901   104922901   104922901   104922901   104922901   104922901   104922901   104922901   104922901   104922901   104922901   104922901   104922901   104922901   104922901   104922901   104922901   104922901   104922901   104922901   104922901   104922901   104922901   104922901   104922901   104922901   104922901   104922901   104922901   104922901   104922901   104922901   104922901   104922901   104922900   104922900   104922900   104922900   104922900   104922900   104922900   104922900   104922900   104922900   104922900   104922900   104922900   104922900   104922900   104922900   104922900   104922900   104922900   104922900   104922900   104922900   104922900   104922900   104922900   104922900   104922900   104922900   104922900   104922900   104922900   104922900   104922900   104922900   104922900   104922900   104922900   104922900   104922900   104922900   104922900   104922900   104922900   104922900   104922900   104922900   104922900   104922900   104922900   104922900   104922900   104922900   104922900   104922900   104922900   104922900   104922900   104922900   104922900   104922900   104922900   104922900   104922900   104922900   104922900   104922900   104922900   104922900   104922900   104922900   104922900   104922900   104922900   104922900   104922900   104922900   104922900   104922900   104922900   104922900   104922900   104922900   104922900   104922900   104922900   104922900   104922900   104922900   104922900   104922900   104922900   104922900   104922900   104922900   104922900   104922900   104922900   104922900   104922900   104922900   104922900   104922900   104922900   104922900   1049 | 4 061947 061680 | 104922170  | Soft pencil case s'maepp M natural leather brown | 4  |
| 104922901   1049229014   1049229015   1049229015   1049229015   1049229015   1049229015   1049229016   1049229014   1049229016   1049229016   1049229016   1049229016   1049229016   1049229016   1049229016   1049229016   1049229016   1049229017   1049229017   1049229017   1049229018   1049229018   1049229019   1049229019   1049229019   1049229019   1049229019   1049229019   1049229019   1049229019   1049229019   1049229019   1049229019   1049229019   1049229019   1049229019   1049229019   1049229019   1049229019   1049229019   1049229019   1049229019   1049229019   1049229019   1049229019   1049229019   1049229019   1049229019   1049229019   1049229019   1049229019   1049229019   1049229019   1049229019   1049229019   1049229019   1049229019   1049229019   1049229019   1049229019   1049229019   1049229019   1049229019   1049229019   1049229019   1049229019   1049229019   1049229019   1049229019   1049229019   1049229019   1049229019   1049229019   1049229019   1049229019   1049229019   1049229019   1049229019   1049229019   1049229019   1049229019   1049229019   1049229019   1049229019   1049229019   1049229019   1049229019   1049229019   1049229019   1049229019   1049229019   1049229019   1049229019   1049229019   1049229019   1049229019   1049229019   1049229019   1049229019   1049229019   1049229019   1049229019   1049229019   1049229019   1049229019   1049229019   1049229019   1049229019   1049229019   1049229019   1049229019   1049229019   1049229019   1049229019   1049229019   1049229019   1049229019   1049229019   1049229019   1049229019   1049229019   1049229019   1049229019   1049229019   1049229019   1049229019   1049229019   1049229019   1049229019   1049229019   1049229019   1049229019   1049229019   1049229019   1049229019   1049229019   1049229019   1049229019   1049229019   1049229019   1049229019   1049229019   1049229019   1049229019   1049229019   1049229019   1049229019   1049229019   1049229019   1049229019   1049229019   1049229019   1049229019   1049229019   1049229019   1049229019   1049 | 4 061947 061116 | 104922190  | Soft pencil case s'maepp M natural leather black | 4  |
| 1049229015   Soft pencil case s'maepp M "Emerald Green"   4                                                                                                                                                                                                                                                                                                                                                                                                                                                                                                                                                                                                                                                                                                                                                                                                                                                                                                                                                                                                                                                                                                                                                                                                                                                                                                                                                                                                                                                                                                                                                                                                                                                                                                                                                                                                                                                                                                                                                                                                                                                                  | 4 061947 061178 | 104922270  | Soft pencil case s'maepp M suede brown           | 4  |
| 1049229014   Soft pencil case s'maepp M "Mocha"   4   4   4   6   6   1947   1010877   1049229016   Soft pencil case s'maepp M "Grey"   new   4   4   6   6   1947   100877   1049229011   Soft pencil case s'maepp M "Puffy Bag"   4   4   6   1947   100873   1049229013   Soft pencil case s'maepp M "Vinyl"   4   4   6   1947   100833   1049229013   Soft pencil case s'maepp M "Vinyl"   4   4   6   1947   100833   104922904   Soft pencil case s'maepp M Colour Code mint   4   6   1947   100833   1049239008   Soft pencil case s'maepp L "Puffy Bag"   4   6   1947   100833   1049239009   Soft pencil case s'maepp L "Vintage Love"   4   6   1947   103564   1049239010   Soft pencil case s'maepp L "Reflection"   4   6   1947   103564   104924039   Soft pencil case s'maepp XL Colour Code denim   4   6   1947   109833   104924025   Soft pencil case s'maepp XL Colour Code tulip   4   6   1947   109833   104924090   Soft pencil case s'maepp XL Colour Code onyx   4   6   1947   101033   104924090   Soft pencil case s'maepp XL Colour Code onyx   4   6   1947   101033   104924090   Soft pencil case s'maepp XL Colour Code mint   4   6   1947   101033   104924006   Soft pencil case s'maepp XL "Mesh"   4   6   1947   101033   1049249007   Soft pencil case s'maepp XL "Mesh"   4   6   1947   101033   1049249008   Soft pencil case s'maepp XL "Reflection"   4   6   1947   101033   1049249008   Soft pencil case s'maepp XL "Reflection"   4   6   1947   101033   1049249008   Soft pencil case s'maepp XL "Reflection"   4   6   1947   101033   1049249008   Soft pencil case s'maepp XL "Reflection"   4   6   1947   101033   1049249008   Soft pencil case s'maepp XL "Reflection"   4   6   1947   101033   1049249009   Soft pencil case s'maepp XL "Reflection"   4   6   1947   101033   1049249009   Soft pencil case s'maepp XL "Reflection"   4   6   1947   1049249008   Soft pencil case s'maepp XL "Reflection"   4   6   1947   1049249008   Soft pencil case s'maepp XL "Reflection"   4   6   1947   1049249009   Soft pencil case s'maepp XL "Reflection"   | 4 061947 061192 | 104922290  | Soft pencil case s'maepp M suede black           | 4  |
| 1049229016 Soft pencil case s'maepp M "Grey"  4 4 661947"100877 1049229011 Soft pencil case s'maepp M "Puffy Bag"  4 4 661947"100938 1049229013 Soft pencil case s'maepp M "Vinyl"  4 4 661947"100938 104922054 Soft pencil case s'maepp M Colour Code mint  4 661947"100839 1049239008 Soft pencil case s'maepp L "Puffy Bag"  4 661947"100853 1049239009 Soft pencil case s'maepp L "Vintage Love"  4 661947"103564 1049239010 Soft pencil case s'maepp L "Reflection"  4 661947"103564 104924039 Soft pencil case s'maepp XL Colour Code denim  4 661947"1038554 104924025 Soft pencil case s'maepp XL Colour Code denim  4 661947"1098754 104924025 Soft pencil case s'maepp XL Colour Code denim  4 661947"1098754 104924090 Soft pencil case s'maepp XL Colour Code onyx 4 661947"10980993 104924090 Soft pencil case s'maepp XL Colour Code mint 4 661947"101010 1049249006 Soft pencil case s'maepp XL Colour Code mint 4 661947"101034 1049249007 Soft pencil case s'maepp XL "Mesh" 4 661947"101034 1049249008 Soft pencil case s'maepp XL "Mocha" 4 661947"101034 1049249008 Soft pencil case s'maepp XL "Reflection" 4 661947"101034 1049249008 Soft pencil case s'maepp XL "Reflection" 4 661947"101034 1049249008 Soft pencil case s'maepp XL "Reflection" 4 661947"101034 1049249008 Soft pencil case s'maepp XL "Reflection" 4 661947"101034 1049249008 Soft pencil case s'maepp XL "Reflection" 4 661947"101034 1049249008 Soft pencil case s'maepp XL "Reflection" 4 661947"101034 1049249009 Soft pencil case s'maepp XL "Reflection" 4 661947"101034 1049249009 Soft pencil case s'maepp XL "Reflection" 4 661947"101034 1049249009 Soft pencil case s'maepp XL "Reflection" 4 661947"101034 1049249009 Soft pencil case s'maepp XL "Reflection" 4 661947"101034 1049249009 Soft pencil case s'maepp XL "Reflection" 4 661947"101034 1049249009 Soft pencil case s'maepp XL "Reflection" 4 661947"101034                                                                                                                                                                                                 | 4 061947 100952 | 1049229015 | Soft pencil case s'maepp M "Emerald Green"       | 4  |
| 1049229011   Soft pencil case s'maepp M "Puffy Bag"   4                                                                                                                                                                                                                                                                                                                                                                                                                                                                                                                                                                                                                                                                                                                                                                                                                                                                                                                                                                                                                                                                                                                                                                                                                                                                                                                                                                                                                                                                                                                                                                                                                                                                                                                                                                                                                                                                                                                                                                                                                                                                      | 4 061947 100914 | 1049229014 | Soft pencil case s'maepp M "Mocha"               | 4  |
| 1049229013   Soft pencil case s'maepp M "Vinyl"   4   4   1061947   100933   104922054   Soft pencil case s'maepp M Colour Code mint   4   1061947   100833   1049239008   Soft pencil case s'maepp L "Puffy Bag"   4   1061947   100853   1049239009   Soft pencil case s'maepp L "Vintage Love"   4   1061947   1035564   1049239010   Soft pencil case s'maepp L "Reflection"   4   1061947   1035564   1049249039   Soft pencil case s'maepp XL Colour Code denim   4   1061947   1097795   104924039   Soft pencil case s'maepp XL Colour Code denim   4   1061947   1098795   104924025   Soft pencil case s'maepp XL Colour Code tulip   4   1061947   1060973   104924090   Soft pencil case s'maepp XL Colour Code onyx   4   1061947   1098099   104924054   Soft pencil case s'maepp XL Colour Code mint   4   1061947   101010   1049249006   Soft pencil case s'maepp XL "Mosh"   4   1061947   101034   1049249007   Soft pencil case s'maepp XL "Mosh"   4   1061947   101034   1049249008   Soft pencil case s'maepp XL "Mocha"   4   1061947   101034   1049249008   Soft pencil case s'maepp XL "Reflection"   4   1061947   101034   1049249008   Soft pencil case s'maepp XL "Reflection"   4   1061947   101034   1049249009   Soft pencil case s'maepp XL "Reflection"   4   1061947   101034   1049249009   Soft pencil case s'maepp XL "Reflection"   4   1061947   101034   1049249009   Soft pencil case s'maepp XL "Reflection"   4   1061947   101034   1049249009   Soft pencil case s'maepp XL "Reflection"   4   1061947   107226   1049249009   Soft pencil case s'maepp XL "Felt"   1049249009   Soft pencil case s'maepp | 4 061947 117202 | 1049229016 | Soft pencil case s'maepp M "Grey"                | 4  |
| 104922054   Soft pencil case s'maepp M Colour Code mint   4   104924008   Soft pencil case s'maepp L "Puffy Bag"   4   4   1049249006   Soft pencil case s'maepp L "Vintage Love"   4   104924901   Soft pencil case s'maepp L "Vintage Love"   4   104924901   Soft pencil case s'maepp L "Reflection"   4   104924039   Soft pencil case s'maepp XL Colour Code denim   4   104924039   Soft pencil case s'maepp XL Colour Code tulip   4   104924039   Soft pencil case s'maepp XL Colour Code tulip   4   104924039   Soft pencil case s'maepp XL Colour Code tulip   4   104924039   Soft pencil case s'maepp XL Colour Code onyx   4   104924039   Soft pencil case s'maepp XL Colour Code onyx   4   104924039   Soft pencil case s'maepp XL Colour Code onyx   4   104924039   Soft pencil case s'maepp XL Colour Code onyx   4   104924039   Soft pencil case s'maepp XL Colour Code onyx   4   104924039   Soft pencil case s'maepp XL "Mesh"   4   104924006   Soft pencil case s'maepp XL "Mocha"   4   104924006   Soft pencil case s'maepp XL "Mocha"   4   1049249008   Soft pencil case s'maepp XL "Reflection"   4   1049249008   Soft pencil case s'maepp XL "Reflection"   4   1049249009   Soft pencil case s'maepp XL "Felt"   1049249009   Soft pencil case  | 4 061947 100877 | 1049229011 | Soft pencil case s'maepp M "Puffy Bag"           | 4  |
| 1049239008   Soft pencil case s'maepp L "Puffy Bag"   4   1049239009   Soft pencil case s'maepp L "Vintage Love"   4   4   1049239010   Soft pencil case s'maepp L "Reflection"   4   4   104924039   Soft pencil case s'maepp XL Colour Code denim   4   104924039   Soft pencil case s'maepp XL Colour Code denim   4   104924039   Soft pencil case s'maepp XL Colour Code denim   4   104924039   Soft pencil case s'maepp XL Colour Code denim   4   104924039   Soft pencil case s'maepp XL Colour Code denim   4   104924039   Soft pencil case s'maepp XL Colour Code onyx   4   104924039   Soft pencil case s'maepp XL Colour Code onyx   4   104924039   Soft pencil case s'maepp XL Colour Code mint   4   104924039   Soft pencil case s'maepp XL "Mesh"   4   1049249006   Soft pencil case s'maepp XL "Mesh"   4   1049249007   Soft pencil case s'maepp XL "Mocha"   4   1049249008   Soft pencil case s'maepp XL "Reflection"   4   1049249008   Soft pencil case s'maepp XL "Reflection"   4   1049249009   Soft pencil case s'maepp XL "Reflection"   4   1049249009   Soft pencil case s'maepp XL "Felt"   New   4   1049249009   Soft pencil case s'maepp XL "Felt"   New   4   1049249009   Soft pencil case s'maepp XL "Felt"   New   4   1049249009   Soft pencil case s'maepp XL "Felt"   New   4   1049249009   Soft pencil case s'maepp XL "Felt"   New   4   1049249009   Soft pencil case s'maepp XL "Felt"   New   4   1049249009   Soft pencil case s'maepp XL "Felt"   New   4   1049249009   Soft pencil case s'maepp XL "Felt"   New   4   1049249009   Soft pencil case s'maepp XL "Felt"   New   4   1049249009   Soft pencil case s'maepp XL "Felt"   New   4   1049249009   Soft pencil case s'maepp XL "Felt"   New   4   1049249009   Soft pencil case s'maepp XL "Felt"   New   4   1049249009   Soft pencil case s'maepp XL "Felt"   New   4   1049249009   Soft pencil case s'maepp XL "Felt"   New   4   1049249009   Soft pencil case s'maepp XL "Felt"   New   4   1049249009   Soft pencil case s'maepp XL "Felt"   New   4   1049249009   Soft pencil case s'maepp XL "Felt" | 4 061947 100938 | 1049229013 | Soft pencil case s'maepp M "Vinyl"               | 4  |
| 1049239009   Soft pencil case s'maepp L "Vintage Love"   4                                                                                                                                                                                                                                                                                                                                                                                                                                                                                                                                                                                                                                                                                                                                                                                                                                                                                                                                                                                                                                                                                                                                                                                                                                                                                                                                                                                                                                                                                                                                                                                                                                                                                                                                                                                                                                                                                                                                                                                                                                                                   | 4 061947 098136 | 104922054  | Soft pencil case s'maepp M Colour Code mint      | 4  |
| 1049239010   Soft pencil case s'maepp L "Reflection"   4                                                                                                                                                                                                                                                                                                                                                                                                                                                                                                                                                                                                                                                                                                                                                                                                                                                                                                                                                                                                                                                                                                                                                                                                                                                                                                                                                                                                                                                                                                                                                                                                                                                                                                                                                                                                                                                                                                                                                                                                                                                                     | 4 061947 100839 | 1049239008 | Soft pencil case s'maepp L "Puffy Bag"           | 4  |
|                                                                                                                                                                                                                                                                                                                                                                                                                                                                                                                                                                                                                                                                                                                                                                                                                                                                                                                                                                                                                                                                                                                                                                                                                                                                                                                                                                                                                                                                                                                                                                                                                                                                                                                                                                                                                                                                                                                                                                                                                                                                                                                              | 4 061947 100853 | 1049239009 | Soft pencil case s'maepp L "Vintage Love"        | 4  |
|                                                                                                                                                                                                                                                                                                                                                                                                                                                                                                                                                                                                                                                                                                                                                                                                                                                                                                                                                                                                                                                                                                                                                                                                                                                                                                                                                                                                                                                                                                                                                                                                                                                                                                                                                                                                                                                                                                                                                                                                                                                                                                                              | 4 061947 103564 | 1049239010 | Soft pencil case s'maepp L "Reflection"          | 4  |
| 104924090   104924090   Soft pencil case s'maepp XL Colour Code onyx   4   104924054   Soft pencil case s'maepp XL Colour Code mint   4   1049249006   Soft pencil case s'maepp XL "Mesh"   4   1049249007   Soft pencil case s'maepp XL "Mocha"   4   1049249007   Soft pencil case s'maepp XL "Mocha"   4   1049249008   Soft pencil case s'maepp XL "Reflection"   4   1049249009   Soft pencil case s'maepp XL "Felt"   new   4   1049249009   Soft pencil case s'maepp XL "Felt"   new   4   1049249009   Soft pencil case s'maepp XL "Felt"   new   4   1049249009   Soft pencil case s'maepp XL "Felt"   new   4   1049249009   Soft pencil case s'maepp XL "Felt"   new   4   1049249009   Soft pencil case s'maepp XL "Felt"   new   4   1049249009   Soft pencil case s'maepp XL "Felt"   new   4   1049249009   Soft pencil case s'maepp XL "Felt"   new   4   1049249009   Soft pencil case s'maepp XL "Felt"   new   1049249009   Soft pencil c | 4 061947 097795 | 104924039  | Soft pencil case s'maepp XL Colour Code denim    | 4  |
| 1049249006   Soft pencil case s'maepp XL Colour Code mint   4   1049249006   Soft pencil case s'maepp XL "Mesh"   4   1049249007   Soft pencil case s'maepp XL "Mocha"   4   1049249007   Soft pencil case s'maepp XL "Mocha"   4   1049249008   Soft pencil case s'maepp XL "Reflection"   4   1049249009   Soft pencil case s'maepp XL "Felt"   new   4   1049249009   Soft pencil case s'maepp XL "Felt"   new   4   1049249009   Soft pencil case s'maepp XL "Felt"   new   4   1049249009   Soft pencil case s'maepp XL "Felt"   new   4   1049249009   Soft pencil case s'maepp XL "Felt"   new   4   1049249009   Soft pencil case s'maepp XL "Felt"   new   4   1049249009   Soft pencil case s'maepp XL "Felt"   new   4   1049249009   Soft pencil case s'maepp XL "Felt"   new   1049249009   Soft pencil case s'maepp XL "Felt"  | 4 061947 098754 | 104924025  | Soft pencil case s'maepp XL Colour Code tulip    | 4  |
| 1049249006   Soft pencil case s'maepp XL "Mesh"   4   1049249007   Soft pencil case s'maepp XL "Mocha"   4   1049249007   Soft pencil case s'maepp XL "Mocha"   4   1049249008   Soft pencil case s'maepp XL "Reflection"   4   1049249009   Soft pencil case s'maepp XL "Felt"   new   4   1049249009   Soft pencil case s'maepp XL "Felt"   new   4   1049249009   Soft pencil case s'maepp XL "Felt"   new   4   1049249009   Soft pencil case s'maepp XL "Felt"   new   4   1049249009   Soft pencil case s'maepp XL "Felt"   new   4   1049249009   Soft pencil case s'maepp XL "Felt"   new   4   1049249009   Soft pencil case s'maepp XL "Felt"   new   4   1049249009   Soft pencil case s'maepp XL "Felt"   new    | 4 061947 060973 | 104924090  | Soft pencil case s'maepp XL Colour Code onyx     | 4  |
| 1049249007   Soft pencil case s'maepp XL "Mocha"   4   1049249008   Soft pencil case s'maepp XL "Reflection"   4   1049249009   Soft pencil case s'maepp XL "Felt"   new   4   1049249009   Soft pencil case s'maepp XL "Felt"   new   4   1049249009   Soft pencil case s'maepp XL "Felt"   new   4   1049249009   Soft pencil case s'maepp XL "Felt"   new   4   1049249009   Soft pencil case s'maepp XL "Felt"   new   104924900 | 4 061947 098099 | 104924054  | Soft pencil case s'maepp XL Colour Code mint     | 4  |
|                                                                                                                                                                                                                                                                                                                                                                                                                                                                                                                                                                                                                                                                                                                                                                                                                                                                                                                                                                                                                                                                                                                                                                                                                                                                                                                                                                                                                                                                                                                                                                                                                                                                                                                                                                                                                                                                                                                                                                                                                                                                                                                              | 4 061947 101010 | 1049249006 | Soft pencil case s'maepp XL "Mesh"               | 4  |
| 4 061947 117226 1049249009 Soft pencil case s'maepp XL "Felt" 4                                                                                                                                                                                                                                                                                                                                                                                                                                                                                                                                                                                                                                                                                                                                                                                                                                                                                                                                                                                                                                                                                                                                                                                                                                                                                                                                                                                                                                                                                                                                                                                                                                                                                                                                                                                                                                                                                                                                                                                                                                                              | 4 061947 101034 | 1049249007 | Soft pencil case s'maepp XL "Mocha"              | 4  |
|                                                                                                                                                                                                                                                                                                                                                                                                                                                                                                                                                                                                                                                                                                                                                                                                                                                                                                                                                                                                                                                                                                                                                                                                                                                                                                                                                                                                                                                                                                                                                                                                                                                                                                                                                                                                                                                                                                                                                                                                                                                                                                                              | 4 061947 103588 | 1049249008 | Soft pencil case s'maepp XL "Reflection"         | 4  |
|                                                                                                                                                                                                                                                                                                                                                                                                                                                                                                                                                                                                                                                                                                                                                                                                                                                                                                                                                                                                                                                                                                                                                                                                                                                                                                                                                                                                                                                                                                                                                                                                                                                                                                                                                                                                                                                                                                                                                                                                                                                                                                                              | 4 061947 117226 | 1049249009 | Soft pencil case s'maepp XL "Felt"               | 4  |
|                                                                                                                                                                                                                                                                                                                                                                                                                                                                                                                                                                                                                                                                                                                                                                                                                                                                                                                                                                                                                                                                                                                                                                                                                                                                                                                                                                                                                                                                                                                                                                                                                                                                                                                                                                                                                                                                                                                                                                                                                                                                                                                              | 4 061947 117264 | 1049249010 | Soft pencil case s'maepp XL "Grey"               | 4  |