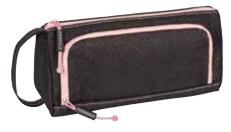

The most important writing utensils kept in style. The compact model S of our s'maepp pencil case is available with durable synthetics, traditional leather, or fantastic soft suede as cover materials.

Format 20 x 4.5 x 4.5 cm