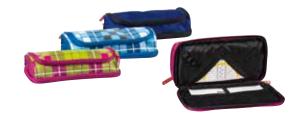

## The space-saving smart case

Minimalistic modern design meets elegant shape. An ideal combination for school, studies, or work. The durable trendy hidden zipper in outdoor quality perfectly complements this combination.

The most important writing utensils kept in style. The compact model S of our s'maepp pencil case is available with durable synthetics, traditional leather, or fantastic soft suede as cover materials.

Format 20 x 4.5 x 4.5 cm