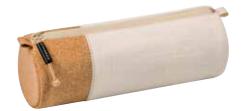

## The space wonder

Our s'maepp XL pencil case serves you inconspicuously but remarkably flexibly in school or at work. Its basic design in the style of a hardcase makes it incredibly spacious. At the same time, utensils can be placed in it and removed easily. A smart phone conveniently fits in the inner pocket that can be closed with a zipper.

The durable easy-care material and its large capacity make the XL model the tireless drudge that will bravely and patiently serve you for a long time.

**Format** 22 x 11 x 6 cm