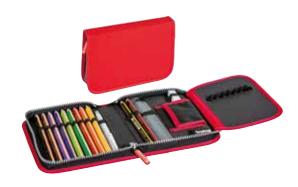

## The flexible companion

The stylish appearance and its characteristic oversize handle make the pencil case look like a fashionable purse at the first glance. But its internal values quickly reveal its true purpose. The additional inner flap and the 3 additional pockets provide much space for all one needs for school or studies.

Of course, the s'maepp model L can be used to conveniently keep cosmetics or travel accessories

Truly an extremely flexible companion.

**Format** 21 x 11,5 x 8 cm

## S'MAEPP L - THE FLEXIBLE COMPANION

Much is new with the s'maepp pencil cases. In addition to the known sizes and designs, the L model is the secret star among the soft pencil cases. With its new form, stylish designs, and many great features, s'maepp L not only performs extremely well in school.

s'maepp L is also a perfect travel companion. The spacious main compartment and the practical side pockets are ideal for storing make-up utensils or travel documents.

#### **EASY FOR SCHOOL**

Even larger school utensils like protractors, pencil sharpeners, or compasses can be easily stored in the s'maepp L

s'maepp L a mini travel bag

#### **EASY TO FIND**

The flexible pen loops keep writing utensils in place so that they can be found easily