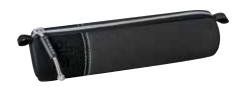

## The flexible companion

The stylish appearance and its characteristic oversize handle make the pencil case look like a fashionable purse at the first glance. But its internal values quickly reveal its true purpose. The additional inner flap and the 3 additional pockets provide much space for all one needs for school or studies.

Of course, the s'maepp model L can be used to conveniently keep cosmetics or travel accessories

Truly an extremely flexible companion.

**Format** 21 x 11,5 x 8 cm

## S'MAEPP L - THE FLEXIBLE COMPANION

Much is new with the s'maepp pencil cases. In addition to the known sizes and designs, the L model is the secret star among the soft pencil cases. With its new form, stylish designs, and many great features, s'maepp L not only performs extremely well in school.

s'maepp L is also a perfect travel companion. The spacious main compartment and the practical side pockets are ideal for storing make-up utensils or travel documents.