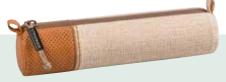

## The spacious all-rounder

An all-rounder for school or work, day in, day out. It even provides room for the protractor.

In the same way as with the model S, the reinforced side parts especially add to its stability in terms of shape which makes finding and putting back the writing utensils much easier. Its padded lining helps to prevent soiling.

The pencil case is available in a durable synthetic material, in natural leather, or extra soft suede material.

**Format** 22 x 8 x 8 cm