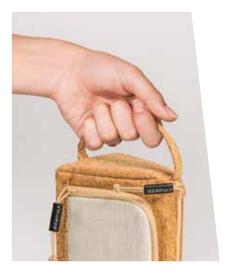

## The flexible companion

The stylish appearance and its characteristic oversize handle make the pencil case look like a fashionable purse at the first glance. But its internal values quickly reveal its true purpose. The additional inner flap and the 3 additional pockets provide much space for all one needs for school or studies.