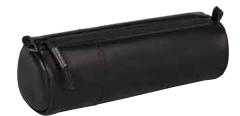

## The space wonder

Our s'maepp XL pencil case serves you inconspicuously but remarkably flexibly in school or at work. Its basic design in the style of a hardcase makes it incredibly spacious. At the same time, utensils can be placed in it and removed easily. A smart phone conveniently fits in the inner pocket that can be closed with a zipper.

The durable easy-care material and its large capacity make the XL model the tireless drudge that will bravely and patiently serve you for a long time.

**Format** 22 x 11 x 6 cm