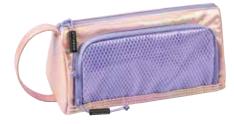

## The flexible companion

The stylish appearance and its characteristic oversize handle make the pencil case look like a fashionable purse at the first glance. But its internal values quickly reveal its true purpose. The additional inner flap and the 3 additional pockets provide much space for all one needs for school or studies.

Of course, the s'maepp model L can be used to conveniently keep cosmetics or travel accessories

Truly an extremely flexible companion.

**Format** 21 x 11,5 x 8 cm