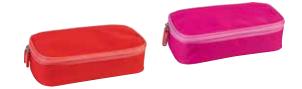

## The space-saving smart case

Minimalistic modern design meets elegant shape. An ideal combination for school, studies, or work. The durable trendy hidden zipper in outdoor quality perfectly complements this combination.

The most important writing utensils kept in style. The compact model S of our s'maepp pencil case is available with durable synthetics, traditional leather, or fantastic soft suede as cover materials.

Format 20 x 4.5 x 4.5 cm