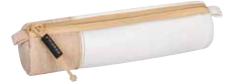

## The space-saving smart case

Minimalistic modern design meets elegant shape. An ideal combination for school, studies, or work. The durable trendy hidden zipper in outdoor quality perfectly complements this combination.

The most important writing utensils kept in style. The compact model S of our s'maepp pencil case is available with durable synthetics, traditional leather, or fantastic soft suede as cover materials.

Format 20 x 4.5 x 4.5 cm