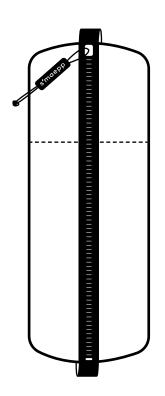

## **STABLE SHAPE**

Reinforced materials and side parts keep the classic soft s'maepp pencil case in shape at all times. This makes finding and putting back pens and pencils even easier.

# DURABLE ZIPPERS IN OUTDOOR QUALITY

Easy to open and designed for long-term use - the hidden outdoor zippers are simply perfect! The rubber tab on the unbreakable rope that is closed with a sailor's knot provides good grip for easy opening.